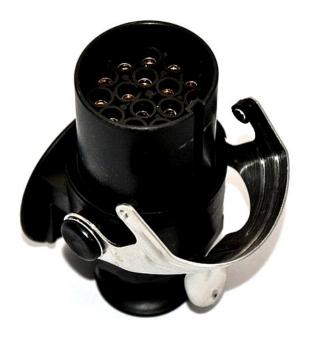

## **PLUG 15 PIN 24V SCREW TYPE**

### **TECHNICAL SPECIFICATIONS:**

- 15pin 24V
- color: black
- carton dimension: 350x280x330mm,
- 50 pcs in bulk box
- weight: 282g

# **INSTRUCTIONS:**

- Use in accordance to the purpose.
- Install only in specialized workshops or professional services.
- The connector is used to connect the pneumatic brake system of the vehicle with the trailer system.