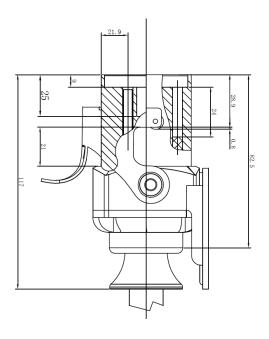

#### PHOTO:

|          | 00                                                                                                                                                                                                                                                                                                                                                                                                                                                                                                                                                                                                                                                                                                                                                                                                                                                                                                                                                                                                                                                                                                                                                                                                                                                                                                                                                                                                                                                                                                                                                                                                                                                                                                                                                                                                                                                                                                                                                                                                                                                                                                                                                                                                                                                               |   |
|----------|------------------------------------------------------------------------------------------------------------------------------------------------------------------------------------------------------------------------------------------------------------------------------------------------------------------------------------------------------------------------------------------------------------------------------------------------------------------------------------------------------------------------------------------------------------------------------------------------------------------------------------------------------------------------------------------------------------------------------------------------------------------------------------------------------------------------------------------------------------------------------------------------------------------------------------------------------------------------------------------------------------------------------------------------------------------------------------------------------------------------------------------------------------------------------------------------------------------------------------------------------------------------------------------------------------------------------------------------------------------------------------------------------------------------------------------------------------------------------------------------------------------------------------------------------------------------------------------------------------------------------------------------------------------------------------------------------------------------------------------------------------------------------------------------------------------------------------------------------------------------------------------------------------------------------------------------------------------------------------------------------------------------------------------------------------------------------------------------------------------------------------------------------------------------------------------------------------------------------------------------------------------|---|
| į        | 57<br>\$\delta 32.4 \\ \$\delta 14.4 \\ \$\delta 14.4 \\ \$\delta 14.5 \\ \$\delta 14 | ) |
| <u>.</u> | H 15 15 15 15 15 15 15 15 15 15 15 15 15                                                                                                                                                                                                                                                                                                                                                                                                                                                                                                                                                                                                                                                                                                                                                                                                                                                                                                                                                                                                                                                                                                                                                                                                                                                                                                                                                                                                                                                                                                                                                                                                                                                                                                                                                                                                                                                                                                                                                                                                                                                                                                                                                                                                                         |   |
| 9.7      |                                                                                                                                                                                                                                                                                                                                                                                                                                                                                                                                                                                                                                                                                                                                                                                                                                                                                                                                                                                                                                                                                                                                                                                                                                                                                                                                                                                                                                                                                                                                                                                                                                                                                                                                                                                                                                                                                                                                                                                                                                                                                                                                                                                                                                                                  |   |
|          |                                                                                                                                                                                                                                                                                                                                                                                                                                                                                                                                                                                                                                                                                                                                                                                                                                                                                                                                                                                                                                                                                                                                                                                                                                                                                                                                                                                                                                                                                                                                                                                                                                                                                                                                                                                                                                                                                                                                                                                                                                                                                                                                                                                                                                                                  |   |
|          | ф 43. 8                                                                                                                                                                                                                                                                                                                                                                                                                                                                                                                                                                                                                                                                                                                                                                                                                                                                                                                                                                                                                                                                                                                                                                                                                                                                                                                                                                                                                                                                                                                                                                                                                                                                                                                                                                                                                                                                                                                                                                                                                                                                                                                                                                                                                                                          |   |
|          | φ 48. 5                                                                                                                                                                                                                                                                                                                                                                                                                                                                                                                                                                                                                                                                                                                                                                                                                                                                                                                                                                                                                                                                                                                                                                                                                                                                                                                                                                                                                                                                                                                                                                                                                                                                                                                                                                                                                                                                                                                                                                                                                                                                                                                                                                                                                                                          |   |
|          | 63                                                                                                                                                                                                                                                                                                                                                                                                                                                                                                                                                                                                                                                                                                                                                                                                                                                                                                                                                                                                                                                                                                                                                                                                                                                                                                                                                                                                                                                                                                                                                                                                                                                                                                                                                                                                                                                                                                                                                                                                                                                                                                                                                                                                                                                               |   |