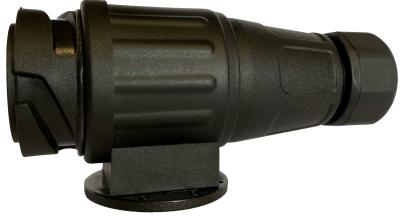

# **PLUG 13 PIN NICKLE PLATED**

#### **TECHNICAL SPECIFICATIONS:**

- nickled plated pins
- 13pin 12V
- color: black
- carton dimension: 490x300x270mm,
- 100 pcs in bulk box

#### PHOTO:

|  |  | 1 |  |
|--|--|---|--|
|  |  |   |  |
|  |  |   |  |
|  |  |   |  |
|  |  |   |  |
|  |  |   |  |
|  |  |   |  |

| MARK                                                        | FUNCTION                                                                                                                                                                                                                                                  |  |  |
|-------------------------------------------------------------|-----------------------------------------------------------------------------------------------------------------------------------------------------------------------------------------------------------------------------------------------------------|--|--|
| 1<br>2<br>3<br>4<br>5<br>6<br>7<br>8<br>9<br>10<br>11<br>12 | Left Turn Signal Rear fog lamps Ground connected Right Turn Signal Tail lamps, right side Stop lamps Tail lamps left side Reversing lamps +12V permanent +12V via ignition lock Ground (-) for pin 10 Reserved for future allocation Ground (-) for pin 9 |  |  |
|                                                             |                                                                                                                                                                                                                                                           |  |  |