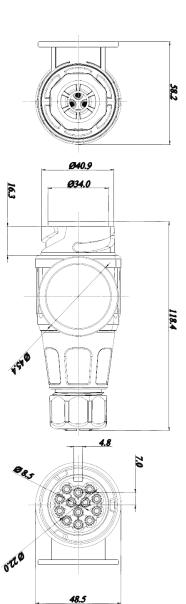

# **PLUG 13 PIN NICKLE PLATED**

#### **TECHNICAL SPECIFICATIONS:**

- nickled plated pins
- 13pin 12V
- color: black
- carton dimension: 490x300x270mm,
- 100 pcs in bulk box

#### PHOTO:

|  |  | 1 |  |
|--|--|---|--|
|  |  |   |  |
|  |  |   |  |
|  |  |   |  |
|  |  |   |  |
|  |  |   |  |
|  |  |   |  |

| MARK                                                        | FUNCTION                                                                                                                                                                                                                                                  |  |  |
|-------------------------------------------------------------|-----------------------------------------------------------------------------------------------------------------------------------------------------------------------------------------------------------------------------------------------------------|--|--|
| 1<br>2<br>3<br>4<br>5<br>6<br>7<br>8<br>9<br>10<br>11<br>12 | Left Turn Signal Rear fog lamps Ground connected Right Turn Signal Tail lamps, right side Stop lamps Tail lamps left side Reversing lamps +12V permanent +12V via ignition lock Ground (-) for pin 10 Reserved for future allocation Ground (-) for pin 9 |  |  |
|                                                             |                                                                                                                                                                                                                                                           |  |  |