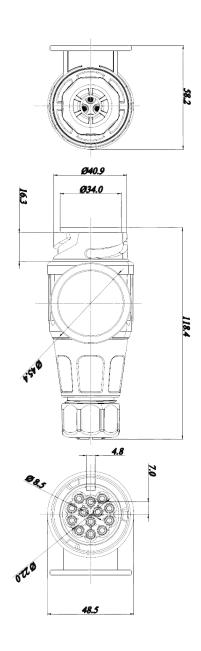

## **TECHNICAL SPECIFICATIONS:**

- 13pin 12V
- color: black
- carton dimension: 490x300x270mm,
- 100 pcs in bulk box
- plug weight: 155g

## PHOTO:

| 1 |  |
|---|--|
|   |  |

| FUNCTION                       |
|--------------------------------|
| Left Turn Signal               |
| Rear fog lamps                 |
| Ground connected               |
| Right Turn Signal              |
| Tail lamps, right side         |
| Stop lamps                     |
| Tail lamps left side           |
| Reversing lamps                |
| +12V permanent                 |
| +12V via ignition lock         |
| Ground (-) for pin 10          |
| Reserved for future allocation |
| Ground (-) for pin 9           |
|                                |