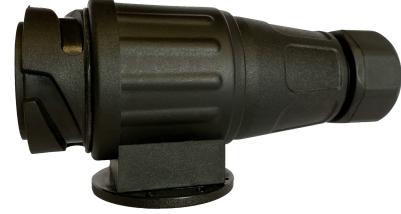

## PHOTO:

| 1 |  |
|---|--|
|   |  |

| FUNCTION                       |
|--------------------------------|
| Left Turn Signal               |
| Rear fog lamps                 |
| Ground connected               |
| Right Turn Signal              |
| Tail lamps, right side         |
| Stop lamps                     |
| Tail lamps left side           |
| Reversing lamps                |
| +12V permanent                 |
| +12V via ignition lock         |
| Ground (-) for pin 10          |
| Reserved for future allocation |
| Ground (-) for pin 9           |
|                                |