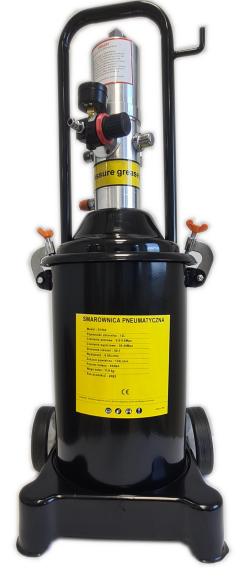

## **TECHNICAL SPECIFICATIONS:**

| CAPACITY: | THE LENGHT<br>OF THE HOSE | INLET<br>PRESSURE: | OUTLET<br>PRESSURE: | PRESSURE<br>RATIO | EFFICIENCY  | AIR<br>CONSUMPTION | NOISE LEVEL | COLOR:  | PACKING<br>WEIGHT                                                      |
|-----------|---------------------------|--------------------|---------------------|-------------------|-------------|--------------------|-------------|---------|------------------------------------------------------------------------|
| » 12l     | » 4m                      | » 0.6-0.8 Mpa      | » 30-40Mpa          | » 50:1            | » 0.85l/min | » 130l/min         | » 85dBA     | » black | » cart. dim.:<br>360x320x857mm<br>» weight: 11,9kg<br>» 1 pcs/bulk box |