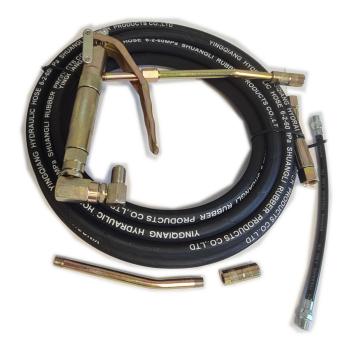

## **TECHNICAL SPECIFICATIONS:**

| CAPACITY: | THE LENGHT<br>OF THE HOSE | INLET<br>PRESSURE: | OUTLET<br>PRESSURE: | PRESSURE<br>RATIO | EFFICIENCY  | AIR<br>CONSUMPTION | NOISE LEVEL | COLOR:  | PACKING<br>WEIGHT                                                      |
|-----------|---------------------------|--------------------|---------------------|-------------------|-------------|--------------------|-------------|---------|------------------------------------------------------------------------|
| » 12l     | » 4m                      | » 0.6-0.8 Mpa      | » 30-40Mpa          | » 50:1            | » 0.85l/min | » 130l/min         | » 85dBA     | » black | » cart. dim.:<br>360x320x857mm<br>» weight: 11,9kg<br>» 1 pcs/bulk box |