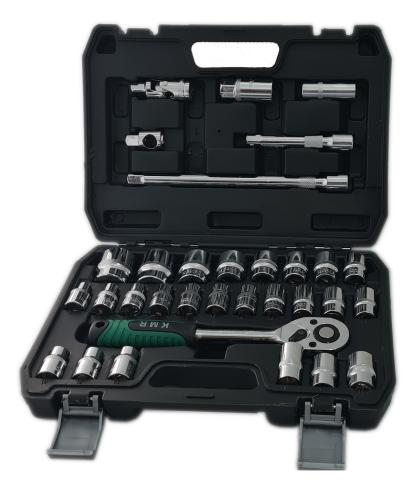

## РНОТО:

## **SET CONTAINS:**

| T00LS                                                                                                                                                       | PACKING - BULK BOX |
|-------------------------------------------------------------------------------------------------------------------------------------------------------------|--------------------|
| » 1pc 1/2" Universal joint<br>» 2pcs spark plug sockets: 16,21mm                                                                                            |                    |
| <ul> <li>» 2pcs extension bar: 5", 10"</li> <li>» 1pc adapter</li> <li>» 1pc ratchet handle</li> </ul>                                                      | » 6 pcs/bulk box   |
| » 19pcs sockets 1/2" sockets: 8, 9, 10, 11, 12, 13, 14, 15, 16, 17, 18, 19, 20, 21, 22, 24, 27, 30, 32mm » 6pcs 1/2" sockets(12PT):10, 12, 14, 15, 17, 19mm |                    |