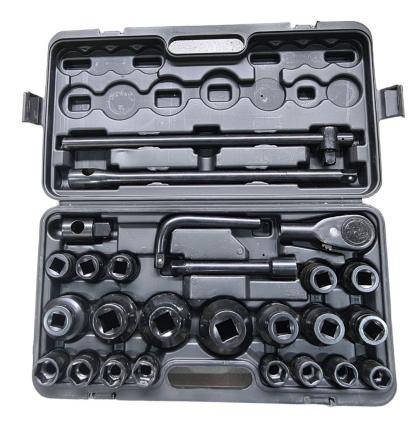

## SET CONTAINS:

PHOTO:

| TOOLS                                                                                                                                                                                                                                                                                                                                                                                         | PACKING - BULK BOX |
|-----------------------------------------------------------------------------------------------------------------------------------------------------------------------------------------------------------------------------------------------------------------------------------------------------------------------------------------------------------------------------------------------|--------------------|
| <ul> <li>» 3/4" heavy duty sockets set</li> <li>» 17pcs 3/4" socket:21,22,23,24,26,27,28,29,30,31, 32,34,36,38,41,46,50</li> <li>» 3pcs 1" socket:55,60,65</li> <li>» 1pc 3/4" ratchet handle</li> <li>» 1pc universal joint</li> <li>» 1pc 3/4"force rod 450mm</li> <li>» 1pc 1" sliding T bar 450mm</li> <li>» 1pc 3/4" extension bar 200mm</li> <li>» 1pc 3/4" L bent bar 160mm</li> </ul> | » 1 pcs/bulk box   |