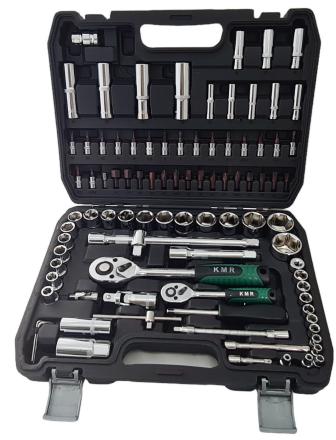

## PHOTO:

## **SET CONTAINS:**

| T00LS                                                                                                                                                                                                                                                                                                                                                                                                                                                                                                                                                                                                                                                                                                                                                                                                                                                                                                                                                                                                                                                                                | PACKING - BULK BOX |
|--------------------------------------------------------------------------------------------------------------------------------------------------------------------------------------------------------------------------------------------------------------------------------------------------------------------------------------------------------------------------------------------------------------------------------------------------------------------------------------------------------------------------------------------------------------------------------------------------------------------------------------------------------------------------------------------------------------------------------------------------------------------------------------------------------------------------------------------------------------------------------------------------------------------------------------------------------------------------------------------------------------------------------------------------------------------------------------|--------------------|
| <ul> <li>1pc 1/2Dr. Bits holder</li> <li>4pcs 1/2Dr. Deep sockets: 14, 15, 17, 19mm</li> <li>8pcs 1/4Dr. Deep sockets: 6, 7, 8, 9, 10, 11, 12, 13mm</li> <li>17pcs 1/4Dr. Bits socket: T8, T10, T15, T20, T25, T30, H3, H4, H5, H6, PHZ1, PZ2, SL4, SL5.5, SL7, PH1, PH2</li> <li>15pcs Screwdriver bits: H8, H10, H12, H14, PZ3, PZ4, SL8, SL10, SL12, PH3, PH4, T40, T45, T50, T55</li> <li>1pc Adapter: Male square 1/4" × Male Hex 1/4"</li> <li>18pcs 1/2Dr. Sockets: 10, 11, 12, 13, 14, 15, 16, 17, 18, 19, 20, 21, 22, 23, 24, 27, 30, 32mm</li> <li>13pcs 1/4Dr. Sockets: 4, 4.5, 5, 5.5, 6, 7, 8, 9, 10, 11, 12, 13, 14mm</li> <li>1pc 3-way Adaptor</li> <li>2pcs 1/2Dr. Extension bar: 5", 10"</li> <li>2pcs Ratchet handle: 1/4Dr., 1/2Dr.</li> <li>2pcs Universal Joint: 1/4Dr., 1/2Dr.</li> <li>1pc 1/4Dr. Sliding T-bar: 4.5"</li> <li>3pcs Hex key wrench: 1.5, 2, 2.5mm</li> <li>2pcs 1/2Dr. Spark plug sockets: 16, 21mm</li> <li>1pc 1/4Dr. Spin handle: 6"</li> <li>1pc 1/4Dr. Flexible extension bar: 6"</li> <li>2pcs 1/4Dr. Extension bar: 2", 4"</li> </ul> | » 5 pcs/bulk box   |