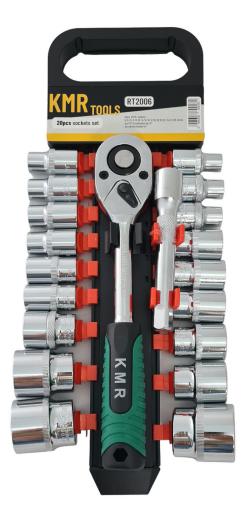

## **SET CONTAINS:**

PHOTO:

| TOOLS                                                                                                                                                              | PACKING - BULK<br>BOX |
|--------------------------------------------------------------------------------------------------------------------------------------------------------------------|-----------------------|
| » 18pcs 1/2"Dr. sockets: 8, 9, 10, 11, 12, 13, 14, 15, 16, 17, 18, 19, 20, 22, 24, 27, 30,<br>32mm<br>» 1pc 1/2" Dr.extension bar: 5"<br>» 1pc ratchet handle 1/2" | » 12 pcs/bulk box     |