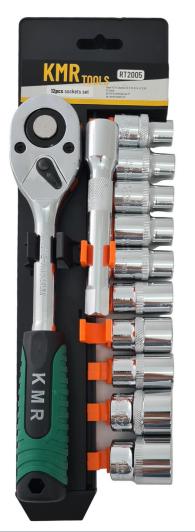

## SET CONTAINS:

PHOTO:

| TOOLS                                                                                                                              | PACKING - BULK BOX |
|------------------------------------------------------------------------------------------------------------------------------------|--------------------|
| » 10pcs 1/2" Dr. Sockets: 10, 11, 12, 13, 14, 15, 17, 18, 22, 24mm<br>» 1pc 1/2" Dr.extension bar: 5"<br>» 1pc ratchet handle 1/2" | » 20 pcs/bulk box  |