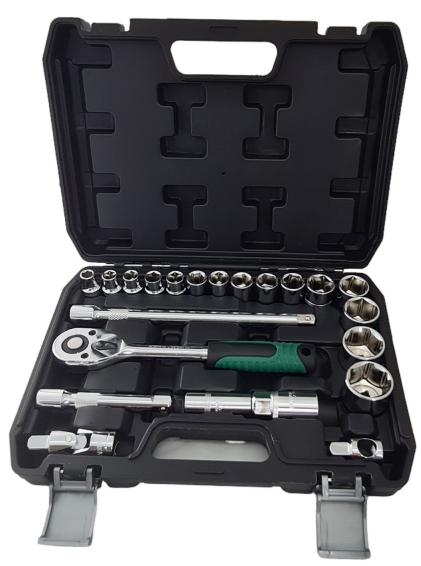

## SET CONTAINS:

PHOTO:

| TOOLS                                                                                                                                                                                                                                                                                            | PACKING - BULK<br>BOX |
|--------------------------------------------------------------------------------------------------------------------------------------------------------------------------------------------------------------------------------------------------------------------------------------------------|-----------------------|
| <ul> <li>» 15pcs 1/2"Dr. sockets: 10, 11, 12, 13, 14, 15, 16, 17, 18, 19, 22, 24, 27, 30, 32mm</li> <li>» 2pcs 1/2"plug: 16,21mm</li> <li>» 2pcs 1/2"Dr.extension bar:5",10"</li> <li>» 1pc 1/2"Dr. universal joint</li> <li>» 1pc 1/2"Dr.ratchet handle</li> <li>» 1pc 3-way adaptor</li> </ul> | » 6 pcs/bulk box      |