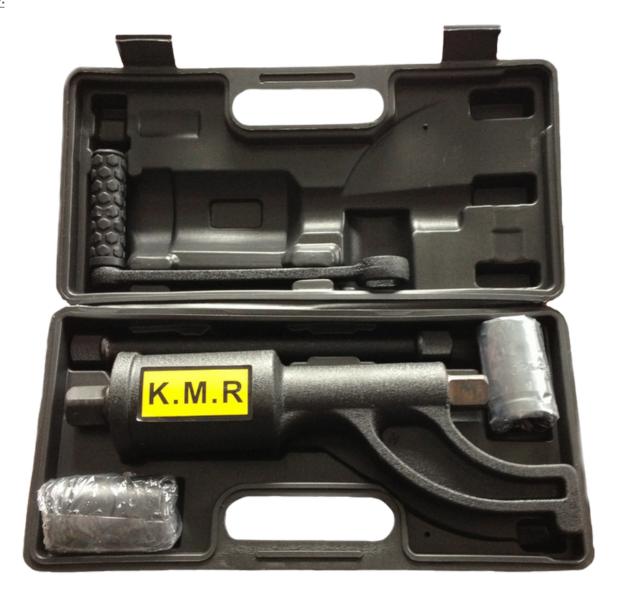

### **TECHNICAL SPECIFICATIONS:**

- ratio 1:58
- sockets: 32mm, 33mm
- plastic handy suitcase to store the key

# **LABOR SAVING WRENCH 1:58**

PHOTO:

We reserve the right to change technical data and any errors. Photos and specifications are for reference only, and the actual product may vary slightly. Reproduction in whole oparts of the catalog without written authorization is prohibited.