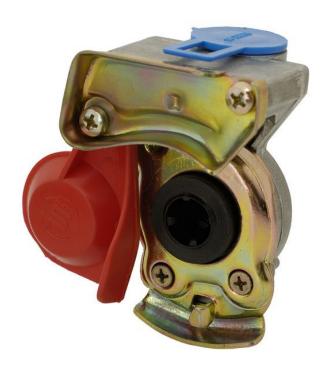

## PHOTO:

## **TECHNICAL SPECIFICATIONS:**

| MATERIAL                                    | ТЧРЕ     | SCREW     | COLOR | WORKING<br>PRESSURE | MAX1MUM<br>PRESSURE | PACKING/ WEIGHT                                                       |
|---------------------------------------------|----------|-----------|-------|---------------------|---------------------|-----------------------------------------------------------------------|
| » ADC12<br>» Steel<br>» Rubber<br>» Plastic | » manual | » M22x1,5 | » red | » 8 bar             | » 15-20 bar         | » cart. dim.:<br>103x70x103mm<br>» weight: 220g<br>» 100 pcs/bulk box |