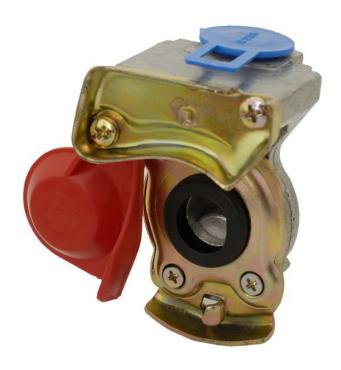

## PHOTO:

## **TECHNICAL SPECIFICATIONS:**

|  | MATERIAL                                    | ТУРЕ     | SCREW     | COLOR | WORKING<br>PRESSURE | MAX1MUM<br>PRESSURE | PACKING/ WEIGHT                                                       |
|--|---------------------------------------------|----------|-----------|-------|---------------------|---------------------|-----------------------------------------------------------------------|
|  | » ADC12<br>» Steel<br>» Rubber<br>» Plastic | » manual | » M22x1,5 | » red | » 8 bar             | » 15-20 bar         | » cart. dim.:<br>103x70x103mm<br>» weight: 220g<br>» 100 pcs/bulk box |