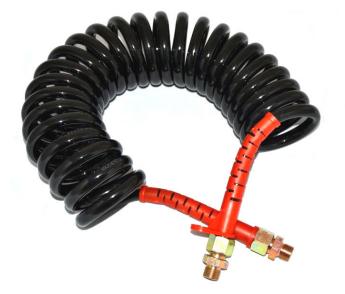

## PHOTO:

• The connector is used to connect the pneumatic brake system of the vehicle with the trailer system

## TECHNICAL SPECIFICATIONS:

| MATERIAL           | LENGTH  | SPIRAL<br>DIAMETER | COIL DIAMETER | THREAD    | WORKING<br>Pressure | COLOR         | PACKING/<br>WEIGHT                                                   |
|--------------------|---------|--------------------|---------------|-----------|---------------------|---------------|----------------------------------------------------------------------|
| » Polyurethan (PU) | » 5,5 m | » 70 mm            | » 12x8mm      | » M16x1,5 | » 15-20 bar         | » red - black | » cart. dim.:<br>640x410410mm<br>» weight: 600g<br>» 25 pcs/bulk box |