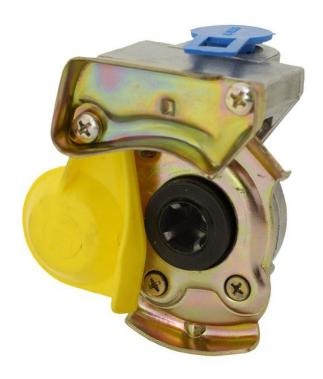

## PHOTO:

## **TECHNICAL SPECIFICATIONS:**

|  | MATERIAL                                    | ТУРЕ        | SCREW     | COLOR    | WORK PRESSURE | MAX1MUM<br>PRESSURE | PACKING/ WEIGHT                                                       |
|--|---------------------------------------------|-------------|-----------|----------|---------------|---------------------|-----------------------------------------------------------------------|
|  | » ADC12<br>» Steel<br>» Rubber<br>» Plastic | » automatic | » M16x1.5 | » yellow | » 8 bar       | » 13 bar            | » cart. dim.:<br>103x70x103mm<br>» weight: 230g<br>» 100 pcs/bulk box |