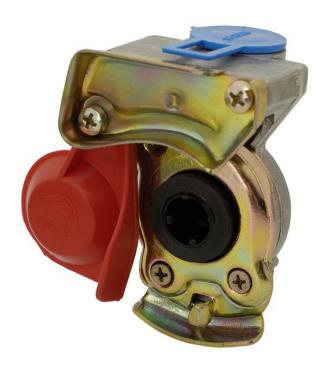

## PHOTO:

## **TECHNICAL SPECIFICATIONS:**

| MATERIAL                                    | ТЧРЕ        | SCREW     | COLOR | WORK PRESSURE | MAX1MUM<br>PRESSURE | PACKING/ WEIGHT                                                       |
|---------------------------------------------|-------------|-----------|-------|---------------|---------------------|-----------------------------------------------------------------------|
| » ADC12<br>» Steel<br>» Rubber<br>» Plastic | » automatic | » M16x1.5 | » red | » 8 bar       | » 13 bar            | » cart. dim.:<br>103x70x103mm<br>» weight: 230g<br>» 100 pcs/bulk box |