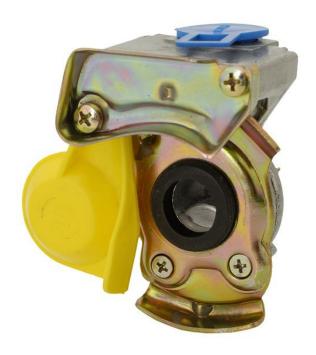

## PHOTO:

## **TECHNICAL SPECIFICATIONS:**

| MATERIAL                                    | ТЧРЕ     | SCREW     | COLOR    | WORK PRESSURE | MAXIMUM<br>PRESSURE | PACKING/ WEIGHT                                                       |
|---------------------------------------------|----------|-----------|----------|---------------|---------------------|-----------------------------------------------------------------------|
| » ADC12<br>» Steel<br>» Rubber<br>» Plastic | » manual | » M16x1.5 | » yellow | » 8 bar       | » 13 bar            | » cart. dim.:<br>103x70x103mm<br>» weight: 230g<br>» 100 pcs/bulk box |