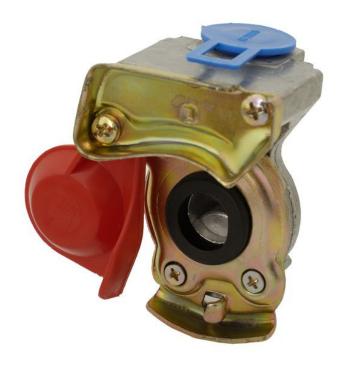

## PHOTO:

## **TECHNICAL SPECIFICATIONS:**

|  | MATERIAL                                    | ТЧРЕ     | SCREW     | COLOR | WORK PRESSURE | MAX1MUM<br>PRESSURE | PACKING/ WEIGHT                                                       |
|--|---------------------------------------------|----------|-----------|-------|---------------|---------------------|-----------------------------------------------------------------------|
|  | » ADC12<br>» Steel<br>» Rubber<br>» Plastic | » manual | » M16x1.5 | » red | » 8 bar       | » 13 bar            | » cart. dim.:<br>103x70x103mm<br>» weight: 230g<br>» 100 pcs/bulk box |