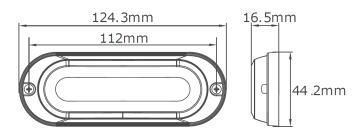

## PHOTO AND TECHNICAL DRAWING:

## **TECHNICAL SPECIFICATIONS:**

|  | MATERIAL                    | LED/LM<br>QUANTITY | MOUNTING | WIRE    | FUNCTION                     | WATT           | VOLTAGE  | CERTIFICATES                         | PACKING -<br>BULK BOX                                              |
|--|-----------------------------|--------------------|----------|---------|------------------------------|----------------|----------|--------------------------------------|--------------------------------------------------------------------|
|  | » Housing: PC<br>» Lens: AL | » 6 + 20 LED       | » screw  | » 200mm | » Warning flash<br>» reverse | » 18W<br>» 10W | » 12/24V | » ECE R10<br>» ECE R65<br>» ECE R148 | » cart. dim.:<br>140x85x45mm<br>» weight:105g<br>» 50 pcs/bulk box |