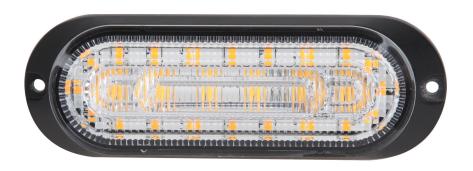

## PHOTO AND TECHNICAL DRAWING:

## **TECHNICAL SPECIFICATIONS:**

|  | MATERIAL                    | LED/LM<br>QUANTITY | MOUNTING | WIRE    | FUNCTION                     | WATT           | VOLTAGE  | CERTIFICATES                         | PACKING -<br>BULK BOX                                              |
|--|-----------------------------|--------------------|----------|---------|------------------------------|----------------|----------|--------------------------------------|--------------------------------------------------------------------|
|  | » Housing: PC<br>» Lens: AL | » 6 + 20 LED       | » screw  | » 200mm | » Warning flash<br>» reverse | » 18W<br>» 10W | » 12/24V | » ECE R10<br>» ECE R65<br>» ECE R148 | » cart. dim.:<br>140x85x45mm<br>» weight:105g<br>» 50 pcs/bulk box |