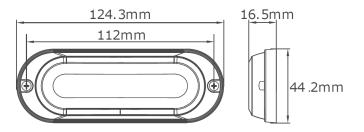

#### PHOTO AND TECHNICAL DRAWING:

# **TECHNICAL SPECIFICATIONS:**

| MATE | RIAL               | LED/LM<br>Quantity | MOUNTING | WIRE     | FUNCTION                     | WATT           | VOLTAGE  | CERTIFICATES                         | PACKING -<br>BULK BOX                                              |
|------|--------------------|--------------------|----------|----------|------------------------------|----------------|----------|--------------------------------------|--------------------------------------------------------------------|
|      | sing: PC<br>ns: AL | » 6 + 20 LED       | » screw  | » 1000mm | » Warning flash<br>» reverse | » 18W<br>» 10W | » 12/24V | » ECE R10<br>» ECE R65<br>» ECE R148 | » cart. dim.:<br>140x85x45mm<br>» weight:145g<br>» 50 pcs/bulk box |