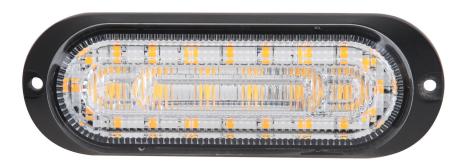

light it may cause damage or even loss of vision.
- Install only in specialized workshops or professional services.
- · Use in open space only.
- Use in accordance to the purpose.

## **INSTALLATION INSTRUCTIONS:**

- It should be used exclusively in accordance with intended use.
- · Mount exclusively in specialized workshops.
- The connection between the lamp and vehicle's installation should be isolated with heat-shrink tube or alternatively with isolating tape to avoid getting water and moisture to the copper wire of the lamp which can damage electronic components. When it comes to lamp and plug, the plug should be mounted safely.
- · Do not cut off tinned ends.
- Lamps must be installed only in accordance with UNECE regulations.





www.myKAMAR.com

#### PHOTO AND TECHNICAL DRAWING:





# **TECHNICAL SPECIFICATIONS:**









| MATE | RIAL               | LED/LM<br>Quantity | MOUNTING | WIRE     | FUNCTION                     | WATT           | VOLTAGE  | CERTIFICATES                         | PACKING -<br>BULK BOX                                              |
|------|--------------------|--------------------|----------|----------|------------------------------|----------------|----------|--------------------------------------|--------------------------------------------------------------------|
|      | sing: PC<br>ns: AL | » 6 + 20 LED       | » screw  | » 1000mm | » Warning flash<br>» reverse | » 18W<br>» 10W | » 12/24V | » ECE R10<br>» ECE R65<br>» ECE R148 | » cart. dim.:<br>140x85x45mm<br>» weight:145g<br>» 50 pcs/bulk box |

We reserve the right to change tec