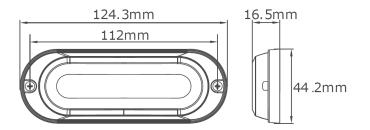

#### PHOTO AND TECHNICAL DRAWING:

# **TECHNICAL SPECIFICATIONS:**

|  | MATERIAL                    | LED/LM<br>QUANTITY | MOUNTING | WIRE    | FUNCTION                         | WATT          | VOLTAGE  | CERTIFICATES                         | PACKING -<br>BULK BOX                                              |
|--|-----------------------------|--------------------|----------|---------|----------------------------------|---------------|----------|--------------------------------------|--------------------------------------------------------------------|
|  | » Housing: PC<br>» Lens: AL | » 6 + 20 LED       | » screw  | » 200mm | » Warning flash<br>» side marker | » 18W<br>» 2W | » 12/24V | » ECE R10<br>» ECE R65<br>» ECE R148 | » cart. dim.:<br>140x85x45mm<br>» weight:105g<br>» 50 pcs/bulk box |