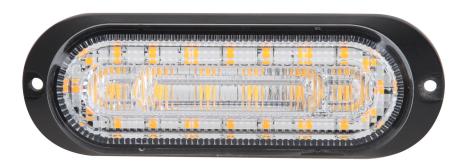

#### PHOTO AND TECHNICAL DRAWING:

# **TECHNICAL SPECIFICATIONS:**

|  | MATERIAL                    | LED/LM<br>QUANTITY | MOUNTING | WIRE    | FUNCTION                         | WATT          | VOLTAGE  | CERTIFICATES                         | PACKING -<br>BULK BOX                                              |
|--|-----------------------------|--------------------|----------|---------|----------------------------------|---------------|----------|--------------------------------------|--------------------------------------------------------------------|
|  | » Housing: PC<br>» Lens: AL | » 6 + 20 LED       | » screw  | » 200mm | » Warning flash<br>» side marker | » 18W<br>» 2W | » 12/24V | » ECE R10<br>» ECE R65<br>» ECE R148 | » cart. dim.:<br>140x85x45mm<br>» weight:105g<br>» 50 pcs/bulk box |