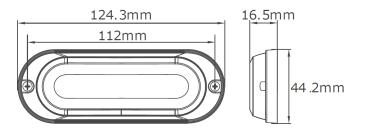

irectly into the light it may cause damage or even loss of vision.
- Install only in specialized workshops or professional services.
- · Use in open space only.
- · Use in accordance to the purpose.

## **INSTALLATION INSTRUCTIONS:**

- It should be used exclusively in accordance with intended use.
- · Mount exclusively in specialized workshops.
- The connection between the lamp and vehicle's installation should be isolated with heat-shrink tube or alternatively with isolating tape to avoid getting water and moisture to the copper wire of the lamp which can damage electronic components. When it comes to lamp and plug, the plug should be mounted safely.
- · Do not cut off tinned ends.
- Lamps must be installed only in accordance with UNECE regulations.



## PHOTO AND TECHNICAL DRAWING:





## **TECHNICAL SPECIFICATIONS:**









| MATERIAL                    | LED/LM<br>Quantity | MOUNTING | WIRE    | FUNCTION                       | WATT          | VOLTAGE  | CERTIFICATES                         | PACKING -<br>BULK BOX                                              |
|-----------------------------|--------------------|----------|---------|--------------------------------|---------------|----------|--------------------------------------|--------------------------------------------------------------------|
| » Housing: PC<br>» Lens: AL | » 6 + 20 LED       | » screw  | » 200mm | » Warning flash<br>» tail/stop | » 18W<br>» 4W | » 12/24V | » ECE R10<br>» ECE R65<br>» ECE R148 | » cart. dim.:<br>140x85x45mm<br>» weight:105g<br>» 50 pcs/bulk box |

We reserve the right to chang