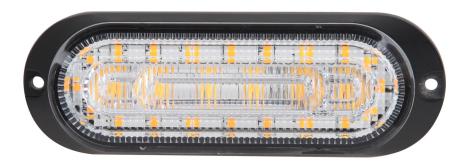

directly into the light it may cause damage or even loss of vision.
- Install only in specialized workshops or professional services.
- · Use in open space only.
- · Use in accordance to the purpose.

## **INSTALLATION INSTRUCTIONS:**

- It should be used exclusively in accordance with intended use.
- · Mount exclusively in specialized workshops.
- The connection between the lamp and vehicle's installation should be isolated with heat-shrink tube or alternatively with isolating tape to avoid getting water and moisture to the copper wire of the lamp which can damage electronic components. When it comes to lamp and plug, the plug should be mounted safely.
- · Do not cut off tinned ends.
- Lamps must be installed only in accordance with UNECE regulations.



## PHOTO AND TECHNICAL DRAWING:





## **TECHNICAL SPECIFICATIONS:**









| MATERIAL                    | LED/LM<br>Quantity | MOUNTING | WIRE    | FUNCTION                       | WATT          | VOLTAGE  | CERTIFICATES                         | PACKING -<br>BULK BOX                                              |
|-----------------------------|--------------------|----------|---------|--------------------------------|---------------|----------|--------------------------------------|--------------------------------------------------------------------|
| » Housing: PC<br>» Lens: AL | » 6 + 20 LED       | » screw  | » 200mm | » Warning flash<br>» tail/stop | » 18W<br>» 4W | » 12/24V | » ECE R10<br>» ECE R65<br>» ECE R148 | » cart. dim.:<br>140x85x45mm<br>» weight:105g<br>» 50 pcs/bulk box |

We reserve the right to cha