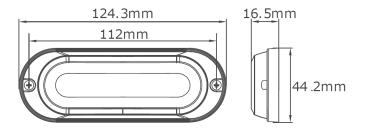

#### PHOTO AND TECHNICAL DRAWING:

# **TECHNICAL SPECIFICATIONS:**

|  | MATERIAL                    | LED/LM<br>Quantity | MOUNTING | WIRE    | FUNCTION                       | WATT          | VOLTAGE  | CERTIFICATES                         | PACKING -<br>BULK BOX                                              |
|--|-----------------------------|--------------------|----------|---------|--------------------------------|---------------|----------|--------------------------------------|--------------------------------------------------------------------|
|  | » Housing: PC<br>» Lens: AL | » 6 + 20 LED       | » screw  | » 200mm | » Warning flash<br>» indicator | » 20W<br>» 4W | » 12/24V | » ECE R10<br>» ECE R65<br>» ECE R148 | » cart. dim.:<br>140x85x45mm<br>» weight:105g<br>» 50 pcs/bulk box |