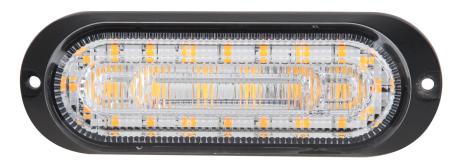

#### PHOTO AND TECHNICAL DRAWING:

# **TECHNICAL SPECIFICATIONS:**

|  | MATERIAL                    | LED/LM<br>Quantity | MOUNTING | WIRE    | FUNCTION                       | WATT          | VOLTAGE  | CERTIFICATES                         | PACKING -<br>BULK BOX                                              |
|--|-----------------------------|--------------------|----------|---------|--------------------------------|---------------|----------|--------------------------------------|--------------------------------------------------------------------|
|  | » Housing: PC<br>» Lens: AL | » 6 + 20 LED       | » screw  | » 200mm | » Warning flash<br>» indicator | » 20W<br>» 4W | » 12/24V | » ECE R10<br>» ECE R65<br>» ECE R148 | » cart. dim.:<br>140x85x45mm<br>» weight:105g<br>» 50 pcs/bulk box |