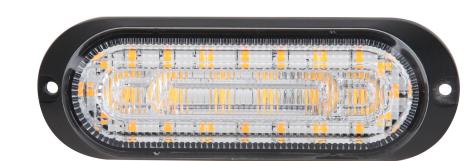

## **TECHNICAL SPECIFICATIONS:**

PHOTO AND TECHNICAL DRAWING:

| MATERIAL                    | LED/LM<br>QUANTITY | MOUNTING | WIRE     | FUNCTION                       | WATT          | VOLTAGE  | CERTIFICATES                         | PACKING -<br>BULK BOX                                              |
|-----------------------------|--------------------|----------|----------|--------------------------------|---------------|----------|--------------------------------------|--------------------------------------------------------------------|
| » Housing: PC<br>» Lens: AL | » 6 + 20 LED       | » screw  | » 1000mm | » warning flash<br>» indicator | » 18W<br>» 4W | » 12/24V | » ECE R10<br>» ECE R65<br>» ECE R148 | » cart. dim.:<br>140x85x45mm<br>» weight:145g<br>» 50 pcs/bulk box |