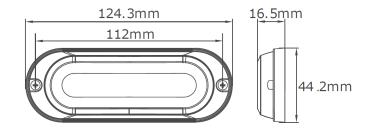

## **TECHNICAL SPECIFICATIONS:**

PHOTO AND TECHNICAL DRAWING:

| MATERIAL                    | LED/LM<br>QUANTITY | MOUNTING | WIRE     | FUNCTION                       | WATT          | VOLTAGE  | CERTIFICATES                         | PACKING -<br>BULK BOX                                              |
|-----------------------------|--------------------|----------|----------|--------------------------------|---------------|----------|--------------------------------------|--------------------------------------------------------------------|
| » Housing: PC<br>» Lens: AL | » 6 + 20 LED       | » screw  | » 1000mm | » warning flash<br>» indicator | » 18W<br>» 4W | » 12/24V | » ECE R10<br>» ECE R65<br>» ECE R148 | » cart. dim.:<br>140x85x45mm<br>» weight:145g<br>» 50 pcs/bulk box |