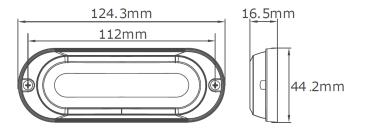

## **WARNINGS FOR THE USER:**

- Do not look directly into the light it may cause damage or even loss of vision.
- Install only in specialized workshops or professional services.
- · Use in open space only.
- Use in accordance to the purpose.

## **INSTALLATION INSTRUCTIONS:**

- It should be used exclusively in accordance with intended use.
- · Mount exclusively in specialized workshops.
- installation should be isolated with heat-shrink tube or alternatively with isolating tape to avoid getting which can damage electronic components. When it comes to lamp and plug, the plug should be mounted safely.
- · Do not cut off tinned ends.
- · Lamps must be installed only in accordance



## PHOTO AND TECHNICAL DRAWING:





## **TECHNICAL SPECIFICATIONS:**









| M | ATERIAL                 | LED/LM<br>Quantity | MOUNTING | WIRE     | FUNCTION                   | WATT           | VOLTAGE  | CERTIFICATES                         | PACKING -<br>BULK BOX                                              |
|---|-------------------------|--------------------|----------|----------|----------------------------|----------------|----------|--------------------------------------|--------------------------------------------------------------------|
|   | Housing: PC<br>Lens: AL | » 6 + 20LED        | » screw  | » 1000mm | » warning flashes<br>» DRL | » 18W<br>» 10W | » 12/24V | » ECE R10<br>» ECE R65<br>» ECE R148 | » cart. dim.:<br>140x85x45mm<br>» weight:145g<br>» 50 pcs/bulk box |

We reserve the right to change tech