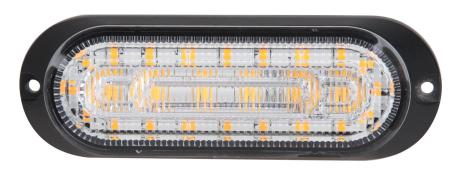

## **WARNINGS FOR THE USER:**

- Do not look directly into the light it may cause damage or even loss of vision.
- Install only in specialized workshops or professional services.
- · Use in open space only.
- Use in accordance to the purpose.

## **INSTALLATION INSTRUCTIONS:**

- It should be used exclusively in accordance with intended use.
- · Mount exclusively in specialized workshops.
- installation should be isolated with heat-shrink tube or alternatively with isolating tape to avoid getting which can damage electronic components. When it comes to lamp and plug, the plug should be mounted safely.
- · Do not cut off tinned ends.
- · Lamps must be installed only in accordance



## PHOTO AND TECHNICAL DRAWING:





## **TECHNICAL SPECIFICATIONS:**









| M | ATERIAL                 | LED/LM<br>Quantity | MOUNTING | WIRE     | FUNCTION                   | WATT           | VOLTAGE  | CERTIFICATES                         | PACKING -<br>BULK BOX                                              |
|---|-------------------------|--------------------|----------|----------|----------------------------|----------------|----------|--------------------------------------|--------------------------------------------------------------------|
|   | Housing: PC<br>Lens: AL | » 6 + 20LED        | » screw  | » 1000mm | » warning flashes<br>» DRL | » 18W<br>» 10W | » 12/24V | » ECE R10<br>» ECE R65<br>» ECE R148 | » cart. dim.:<br>140x85x45mm<br>» weight:145g<br>» 50 pcs/bulk box |

We reserve the right to change te