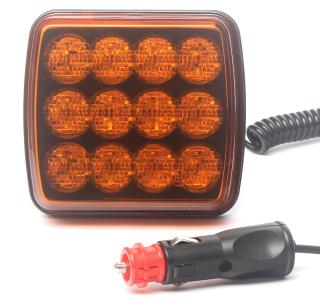

# PHOTO AND TECHNICAL DRAWING:

### **TECHNICAL SPECIFICATIONS:**

| MATERIAL                     | LED/LM<br>QUANTITY | MOUNTING | WIRE                                                   | FUNCTION          | WATT | VOLTAGE  | CERTIFICATES           | PACKING -<br>BULK BOX                                               |
|------------------------------|--------------------|----------|--------------------------------------------------------|-------------------|------|----------|------------------------|---------------------------------------------------------------------|
| » Housing: PC<br>» Lens: ABS | » 12 LED           | » magnet | » 3,5m spiral cable<br>with plug for lighter<br>socket | » 1 warning flash | » 5W | » 12/24V | » ECE R10<br>» ECE R65 | » cart. dim.:<br>140x75x115mm<br>» weight:500g<br>» 20 pcs/bulk box |