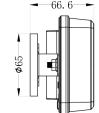

# PHOTO AND TECHNICAL DRAWING:

### **TECHNICAL SPECIFICATIONS:**

| MATERIAL                     | LED/LM<br>QUANTITY | MOUNTING | WIRE                                                   | FUNCTION          | WATT | VOLTAGE  | CERTIFICATES           | PACKING -<br>BULK BOX                                               |
|------------------------------|--------------------|----------|--------------------------------------------------------|-------------------|------|----------|------------------------|---------------------------------------------------------------------|
| » Housing: PC<br>» Lens: ABS | » 12 LED           | » magnet | » 3,5m spiral cable<br>with plug for lighter<br>socket | » 1 warning flash | » 5W | » 12/24V | » ECE R10<br>» ECE R65 | » cart. dim.:<br>140x75x115mm<br>» weight:500g<br>» 20 pcs/bulk box |