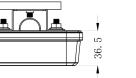

# PHOTO AND TECHNICAL DRAWING:

### **TECHNICAL SPECIFICATIONS:**

| MATERIAL                     | LED/LM<br>QUANTITY | MOUNTING | WIRE                                                   | FUNCTION          | WATT | VOLTAGE  | CERTIFICATES           | PACKING -<br>BULK BOX                                               |
|------------------------------|--------------------|----------|--------------------------------------------------------|-------------------|------|----------|------------------------|---------------------------------------------------------------------|
| » Housing: PC<br>» Lens: ABS | » 12 LED           | » magnet | » 3,5m spiral cable<br>with plug for lighter<br>socket | » 1 warning flash | » 5W | » 12/24V | » ECE R10<br>» ECE R65 | » cart. dim.:<br>140x75x115mm<br>» weight:500g<br>» 20 pcs/bulk box |