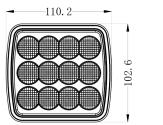

# PHOTO AND TECHNICAL DRAWING:

### **TECHNICAL SPECIFICATIONS:**

| MATERIAL                     | LED/LM<br>QUANTITY | MOUNTING | WIRE                                                   | FUNCTION          | WATT | VOLTAGE  | CERTIFICATES           | PACKING -<br>BULK BOX                                               |
|------------------------------|--------------------|----------|--------------------------------------------------------|-------------------|------|----------|------------------------|---------------------------------------------------------------------|
| » Housing: PC<br>» Lens: ABS | » 12 LED           | » magnet | » 3,5m spiral cable<br>with plug for lighter<br>socket | » 1 warning flash | » 5W | » 12/24V | » ECE R10<br>» ECE R65 | » cart. dim.:<br>140x75x115mm<br>» weight:500g<br>» 20 pcs/bulk box |