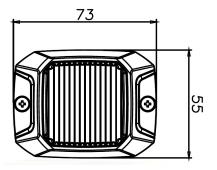

### PHOTO AND TECHNICAL DRAWING:

## TECHNICAL SPECIFICATIONS:

|  | MATERIAL                    | LED/LM<br>QUANTITY | MOUNTING | WIRE    | FUNCTION                                                                                    | WATT  | VOLTAGE  | CERTIFICATES           | PACKING -<br>BULK BOX                                            |
|--|-----------------------------|--------------------|----------|---------|---------------------------------------------------------------------------------------------|-------|----------|------------------------|------------------------------------------------------------------|
|  | » Housing: PC<br>» Lens: AL | » 4 LED            | » screw  | » 300mm | <ul><li>» 1 warning flash</li><li>» two level of intensity,</li><li>day and night</li></ul> | » 10W | » 12/24V | » ECE R10<br>» ECE R65 | » cart. dim.:<br>60x60x85mm<br>» weight:88g<br>» 50 pcs/bulk box |