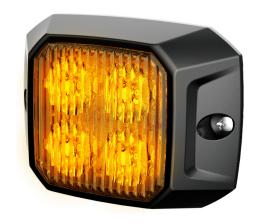

### PHOTO AND TECHNICAL DRAWING:

## TECHNICAL SPECIFICATIONS:

|  | MATERIAL                    | LED/LM<br>QUANTITY | MOUNTING | WIRE    | FUNCTION                                                                                    | WATT  | VOLTAGE  | CERTIFICATES           | PACKING -<br>BULK BOX                                            |
|--|-----------------------------|--------------------|----------|---------|---------------------------------------------------------------------------------------------|-------|----------|------------------------|------------------------------------------------------------------|
|  | » Housing: PC<br>» Lens: AL | » 4 LED            | » screw  | » 300mm | <ul><li>» 1 warning flash</li><li>» two level of intensity,</li><li>day and night</li></ul> | » 10W | » 12/24V | » ECE R10<br>» ECE R65 | » cart. dim.:<br>60x60x85mm<br>» weight:88g<br>» 50 pcs/bulk box |