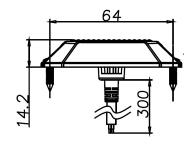

### PHOTO AND TECHNICAL DRAWING:

## TECHNICAL SPECIFICATIONS:

|  | MATERIAL                    | LED/LM<br>QUANTITY | MOUNTING | WIRE    | FUNCTION                                                                                    | WATT  | VOLTAGE  | CERTIFICATES           | PACKING -<br>BULK BOX                                            |
|--|-----------------------------|--------------------|----------|---------|---------------------------------------------------------------------------------------------|-------|----------|------------------------|------------------------------------------------------------------|
|  | » Housing: PC<br>» Lens: AL | » 4 LED            | » screw  | » 300mm | <ul><li>» 1 warning flash</li><li>» two level of intensity,</li><li>day and night</li></ul> | » 10W | » 12/24V | » ECE R10<br>» ECE R65 | » cart. dim.:<br>60x60x85mm<br>» weight:88g<br>» 50 pcs/bulk box |