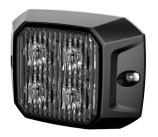

### PHOTO AND TECHNICAL DRAWING:

## TECHNICAL SPECIFICATIONS:

|  | MATERIAL                    | LED/LM<br>QUANTITY | MOUNTING | WIRE    | FUNCTION                                                                                    | WATT  | VOLTAGE  | CERTIFICATES           | PACKING -<br>BULK BOX                                            |
|--|-----------------------------|--------------------|----------|---------|---------------------------------------------------------------------------------------------|-------|----------|------------------------|------------------------------------------------------------------|
|  | » Housing: PC<br>» Lens: AL | » 4 LED            | » screw  | » 300mm | <ul><li>» 1 warning flash</li><li>» two level of intensity,</li><li>day and night</li></ul> | » 10W | » 12/24V | » ECE R10<br>» ECE R65 | » cart. dim.:<br>60x60x85mm<br>» weight:88g<br>» 50 pcs/bulk box |