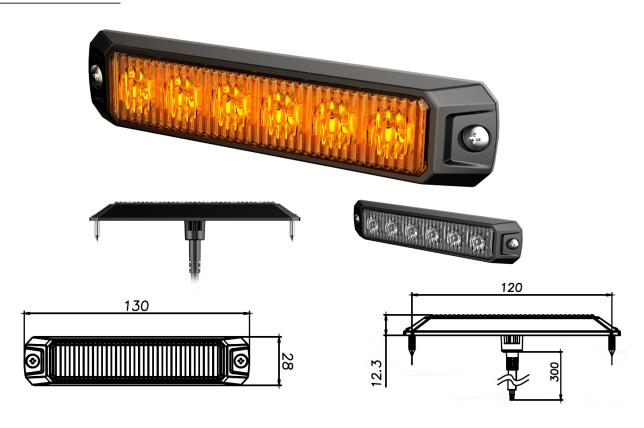

## PHOTO AND TECHNICAL DRAWING:

## **TECHNICAL SPECIFICATIONS:**

|  | MATERIAL                    | LED/LM<br>Quantity | MOUNTING | WIRE    | FUNCTION          | WATT | VOLTAGE  | CERTIFICATES           | PACKING -<br>BULK BOX                                             |
|--|-----------------------------|--------------------|----------|---------|-------------------|------|----------|------------------------|-------------------------------------------------------------------|
|  | » Housing: PC<br>» Lens: AL | » 6 LED            | » screw  | » 300mm | » 1 warning flash | » 7W | » 12/24V | » ECE R10<br>» ECE R65 | » cart. dim.:<br>140x35x55mm<br>» weight:79g<br>» 50 pcs/bulk box |