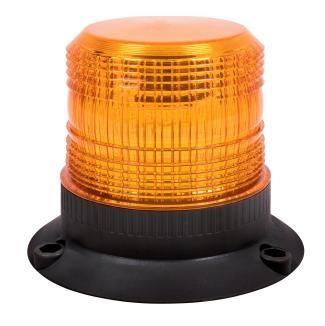

GS FOR THE USER:

- Do not look directly into the light it may cause damage or even loss of vision.
- Install only in specialized workshops or professional services.
- · Use in open space only.
- · Use in accordance to the purpose.

## **INSTALLATION INSTRUCTIONS:**

- It should be used exclusively in accordance with intended use.
- · Mount exclusively in specialized workshops.
- The connection between the lamp and vehicle's installation should be isolated with heat-shrink tube or alternatively with isolating tape to avoid getting water and moisture to the copper wire of the lamp which can damage electronic components. When it comes to lamp and plug, the plug should be mounted safely.
- · Do not cut off tinned ends.
- Lamps must be installed only in accordance with UNECE regulations.









## **TECHNICAL SPECIFICATIONS:**



We reserve the right to change technical data and any errors. Photos and specifications are for reference only, and the actual product may vary slightly. Reproduction in whole or parts of the catalog without written authorization is prohibited.