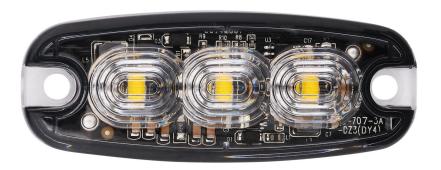

# **LED STROBO LIGHT 3X LED SLIM**

#### **WARNINGS FOR THE USER:**

- Do not look directly into the light it may cause damage or even loss of vision.
- Install only in specialized workshops or professional services.
- · Use in open space only.
- Use in accordance to the purpose.

#### **INSTALLATION INSTRUCTIONS:**

- It should be used exclusively in accordance with intended use.
- · Mount exclusively in specialized workshops.
- installation should be isolated with heat-shrink tube or alternatively with isolating tape to avoid getting which can damage electronic components. When it comes to lamp and plug, the plug should be mounted safely.
- · Do not cut off tinned ends.
- · Lamps must be installed only in accordance



### PHOTO AND TECHNICAL DRAWING:





## **TECHNICAL SPECIFICATIONS:**









| MATERIAL                      | LED/LM<br>QUANTITY | MOUNTING | WIRE    | FUNCTION            | WATT  | VOLTAGE  | CERTIFICATES           | PACKING -<br>BULK BOX                                             |
|-------------------------------|--------------------|----------|---------|---------------------|-------|----------|------------------------|-------------------------------------------------------------------|
| » Housing: PMMA<br>» Lens: AL | » 6 LED            | » screw  | » 200mm | » 3 warning flashes | » 10W | » 12/24V | » ECE R10<br>» ECE R65 | » cart. dim.:<br>150x50x40mm<br>» weight:30g<br>» 50 pcs/bulk box |

We reserve the right to change technical data and any errors. Photos and specifications are for reference only, and the act