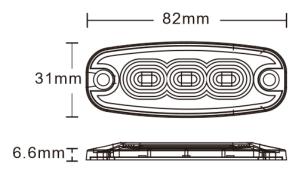

# **LED STROBO LIGHT 3X LED SLIM**

#### **WARNINGS FOR THE USER:**

- Do not look directly into the light it may cause damage or even loss of vision.
- Install only in specialized workshops or professional services.
- · Use in open space only.
- Use in accordance to the purpose.

#### **INSTALLATION INSTRUCTIONS:**

- It should be used exclusively in accordance with intended use.
- · Mount exclusively in specialized workshops.
- installation should be isolated with heat-shrink tube or alternatively with isolating tape to avoid getting which can damage electronic components. When it comes to lamp and plug, the plug should be mounted safely.
- · Do not cut off tinned ends.
- · Lamps must be installed only in accordance



### PHOTO AND TECHNICAL DRAWING:





## **TECHNICAL SPECIFICATIONS:**









| MATERIAL                      | LED/LM<br>QUANTITY | MOUNTING | WIRE    | FUNCTION            | WATT  | VOLTAGE  | CERTIFICATES           | PACKING -<br>BULK BOX                                             |
|-------------------------------|--------------------|----------|---------|---------------------|-------|----------|------------------------|-------------------------------------------------------------------|
| » Housing: PMMA<br>» Lens: AL | » 6 LED            | » screw  | » 200mm | » 3 warning flashes | » 10W | » 12/24V | » ECE R10<br>» ECE R65 | » cart. dim.:<br>150x50x40mm<br>» weight:30g<br>» 50 pcs/bulk box |

We reserve the right to change technical data and any errors. Photos and specifications are for reference only, and the actua