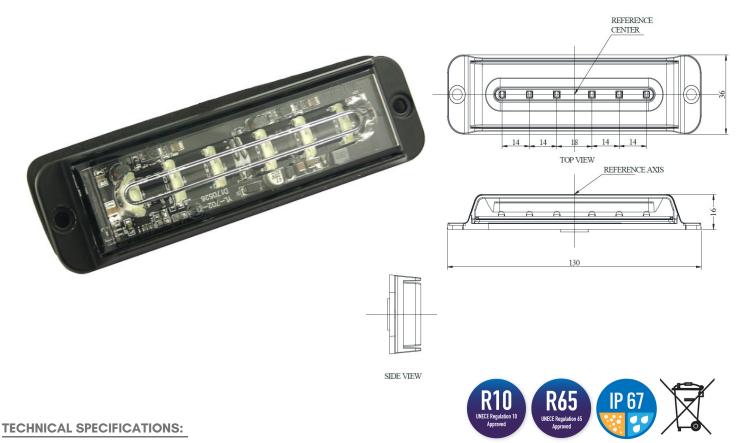

# www.myKAMAR.com

PHOTO AND TECHNICAL DRAWING:

| MATERIAL                      | LED/LM<br>QUANTITY | MOUNTING | WIRE    | FUNCTION            | WATT  | VOLTAGE  | CERTIFICATES           | PACKING -<br>Bulk Box                                               |
|-------------------------------|--------------------|----------|---------|---------------------|-------|----------|------------------------|---------------------------------------------------------------------|
| » Housing: PMMA<br>» Lens: AL | » 6 LED            | » screw  | » 150mm | » 2 warning flashes | » 11W | » 12/24V | » ECE R10<br>» ECE R65 | » cart. dim.:<br>150x150x40mm<br>» weight:100g<br>» 50 pcs/bulk box |