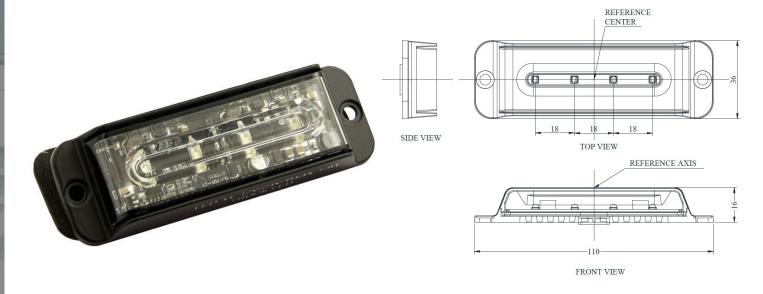

### PHOTO AND TECHNICAL DRAWING:

## TECHNICAL SPECIFICATIONS:

|  | MATERIAL                      | LED/LM<br>QUANTITY | MOUNTING | WIRE    | FUNCTION            | WATT  | VOLTAGE  | CERTIFICATES           | PACKING -<br>BULK BOX                                              |
|--|-------------------------------|--------------------|----------|---------|---------------------|-------|----------|------------------------|--------------------------------------------------------------------|
|  | » Housing: PMMA<br>» Lens: AL | » 4 LED            | » screw  | » 150mm | » 2 warning flashes | » 13W | » 12/24V | » ECE R10<br>» ECE R65 | » cart. dim.:<br>150x150x40mm<br>» weight:70g<br>» 50 pcs/bulk box |