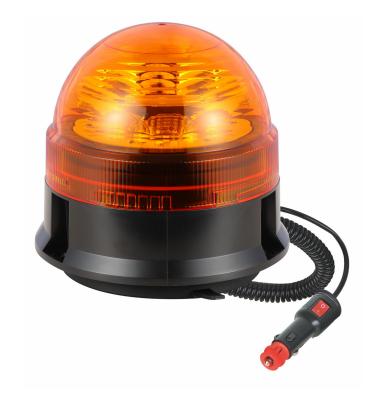

#### PHOTO AND TECHNICAL DRAWING:

### TECHNICAL SPECIFICATIONS:

|  | MATERIAL                     | LED/LM<br>QUANTITY | MOUNTING | WIRE                                                     | FUNCTION            | WATT  | VOLTAGE  | CERTIFICATES           | PACKING -<br>BULK BOX                                                |
|--|------------------------------|--------------------|----------|----------------------------------------------------------|---------------------|-------|----------|------------------------|----------------------------------------------------------------------|
|  | » Housing: ABS<br>» Lens: PC | » 12 LED           | » magnet | » 3m spiral cable<br>with for plug for<br>lighter socket | » 4 warning flashes | » 16W | » 12/24V | » ECE R10<br>» ECE R65 | » cart. dim.:<br>150x150x150mm<br>» weight:570g<br>» 20 pcs/bulk box |