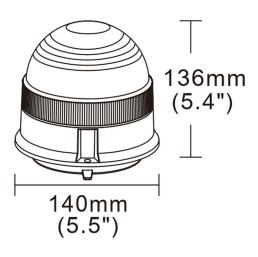

#### PHOTO AND TECHNICAL DRAWING:

### TECHNICAL SPECIFICATIONS:

|  | MATERIAL                     | LED/LM<br>QUANTITY | MOUNTING | WIRE                                                     | FUNCTION            | WATT  | VOLTAGE  | CERTIFICATES           | PACKING -<br>BULK BOX                                                |
|--|------------------------------|--------------------|----------|----------------------------------------------------------|---------------------|-------|----------|------------------------|----------------------------------------------------------------------|
|  | » Housing: ABS<br>» Lens: PC | » 12 LED           | » magnet | » 3m spiral cable<br>with for plug for<br>lighter socket | » 4 warning flashes | » 16W | » 12/24V | » ECE R10<br>» ECE R65 | » cart. dim.:<br>150x150x150mm<br>» weight:570g<br>» 20 pcs/bulk box |