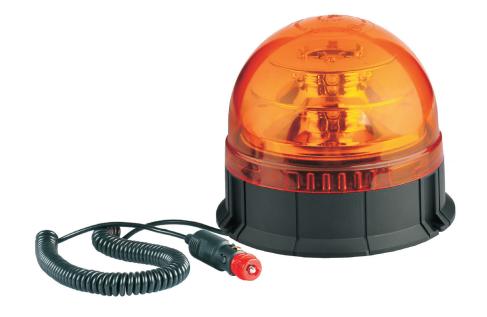

PHOTO AND TECHNICAL DRAWING:

# WARNING LAMP 12XLED R65

**R10** 

### **TECHNICAL SPECIFICATIONS:**

| MATERIAL                     | LED/LM<br>QUANTITY | MOUNTING | WIRE                                                     | FUNCTION            | WATT  | VOLTAGE  | CERTIFICATES           | PACKING -<br>BULK BOX                                                |
|------------------------------|--------------------|----------|----------------------------------------------------------|---------------------|-------|----------|------------------------|----------------------------------------------------------------------|
| » Housing: PC<br>» Lens: PPA | » 12 LED           | » magnet | » 3m spiral cable<br>with for plug for<br>lighter socket | » 2 warning flashes | » 30W | » 12/24V | » ECE R10<br>» ECE R65 | » cart. dim.:<br>150x150x150mm<br>» weight:600g<br>» 20 pcs/bulk box |