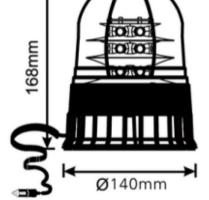

PHOTO AND TECHNICAL DRAWING:

### **TECHNICAL SPECIFICATIONS:**

| MATERIAL                     | LED/LM<br>QUANTITY | MOUNTING | WIRE                                                     | FUNCTION            | WATT  | VOLTAGE  | CERTIFICATES           | PACKING -<br>BULK BOX                                                |
|------------------------------|--------------------|----------|----------------------------------------------------------|---------------------|-------|----------|------------------------|----------------------------------------------------------------------|
| » Housing: PC<br>» Lens: PPA | » 12 LED           | » magnet | » 3m spiral cable<br>with for plug for<br>lighter socket | » 2 warning flashes | » 30W | » 12/24V | » ECE R10<br>» ECE R65 | » cart. dim.:<br>150x150x150mm<br>» weight:600g<br>» 20 pcs/bulk box |