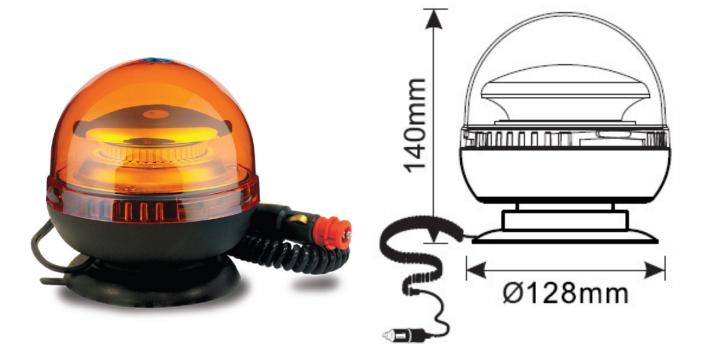

#### PHOTO AND TECHNICAL DRAWING:

### **TECHNICAL SPECIFICATIONS:**

| MATERIAL                     | LED/LM<br>QUANTITY | MOUNTING | WIRE                                                 | FUNCTION          | WATT  | VOLTAGE  | CERTIFICATES           | PACKING -<br>BULK BOX                                                      |
|------------------------------|--------------------|----------|------------------------------------------------------|-------------------|-------|----------|------------------------|----------------------------------------------------------------------------|
| » Housing: PC<br>» Lens: PPA | » 45 LED           | » magnet | » 3m spiral cable<br>with plug for lighter<br>socket | » 1 warning flash | » 20W | » 12/24V | » ECE R10<br>» ECE R65 | » cart. dim.:<br>150x150x150mm<br>» lamp weight: 460g<br>» 20 pcs/bulk box |