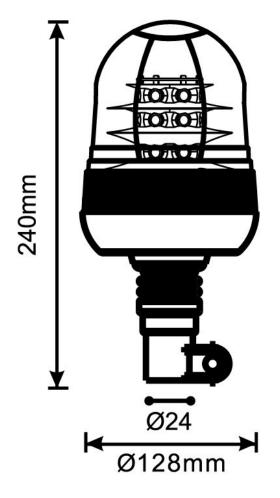

#### PHOTO AND TECHNICAL DRAWING:

### **TECHNICAL SPECIFICATIONS:**

| MATERIAL                     | LED/LM<br>QUANTITY | MOUNTING | WIRE | FUNCTION          | WATT     | VOLTAGE  | CERTIFICATES           | PACKING -<br>BULK BOX                                                      |
|------------------------------|--------------------|----------|------|-------------------|----------|----------|------------------------|----------------------------------------------------------------------------|
| » Housing: PC<br>» Lens: PPA | » 18 LED           | » flex   | »    | » 1 warning flash | » 14-24W | » 12/24V | » ECE R10<br>» ECE R65 | » cart. dim.:<br>130x130x250mm<br>» lamp weight: 610g<br>» 20 pcs/bulk box |