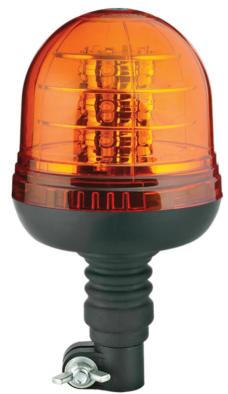

#### PHOTO AND TECHNICAL DRAWING:

### **TECHNICAL SPECIFICATIONS:**

| MATERIAL                     | LED/LM<br>QUANTITY | MOUNTING | WIRE | FUNCTION          | WATT     | VOLTAGE  | CERTIFICATES           | PACKING -<br>BULK BOX                                                      |
|------------------------------|--------------------|----------|------|-------------------|----------|----------|------------------------|----------------------------------------------------------------------------|
| » Housing: PC<br>» Lens: PPA | » 18 LED           | » flex   | »    | » 1 warning flash | » 14-24W | » 12/24V | » ECE R10<br>» ECE R65 | » cart. dim.:<br>130x130x250mm<br>» lamp weight: 610g<br>» 20 pcs/bulk box |