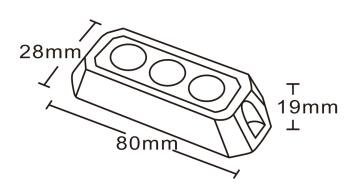

## PHOTO AND TECHNICAL DRAWING:

## **TECHNICAL SPECIFICATIONS:**

|  | MATERIAL                    | LED/LM<br>Quantity | MOUNTING | WIRE     | FUNCTION            | WATT | VOLTAGE  | CERTIFICATES | PACKING -<br>BULK BOX                                                   |
|--|-----------------------------|--------------------|----------|----------|---------------------|------|----------|--------------|-------------------------------------------------------------------------|
|  | » Housing: PC<br>» Lens: AL | »3 LED             | » screw  | » 200 mm | » 4 warning flashes | » 9W | » 12/24V | » ECE R10    | » cart. dim.:<br>150x60x50mm<br>» lamp weight: 70g<br>» 50 pcs/bulk box |