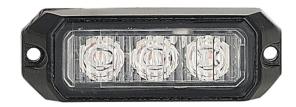

## PHOTO AND TECHNICAL DRAWING:

## **TECHNICAL SPECIFICATIONS:**

|  | MATERIAL                    | LED/LM<br>Quantity | MOUNTING | WIRE     | FUNCTION            | WATT | VOLTAGE  | CERTIFICATES | PACKING -<br>BULK BOX                                                   |
|--|-----------------------------|--------------------|----------|----------|---------------------|------|----------|--------------|-------------------------------------------------------------------------|
|  | » Housing: PC<br>» Lens: AL | »3 LED             | » screw  | » 200 mm | » 4 warning flashes | » 9W | » 12/24V | » ECE R10    | » cart. dim.:<br>150x60x50mm<br>» lamp weight: 70g<br>» 50 pcs/bulk box |