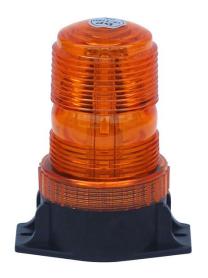

#### PHOTO AND TECHNICAL DRAWING:

### **TECHNICAL SPECIFICATIONS:**

| MATERIAL                    | LED/LM<br>Quantity | MOUNTING | WIRE     | FUNCTION           | WATT  | VOLTAGE  | CERTIFICATES | PACKING -<br>BULK BOX                                                      |
|-----------------------------|--------------------|----------|----------|--------------------|-------|----------|--------------|----------------------------------------------------------------------------|
| » Housing: PC<br>» Lens: PC | »16 LED            | » screw  | » 300 mm | » 1 rotating flash | » 13W | » 12/24V | » ECE R10    | » cart. dim.:<br>110x100x140mm<br>» lamp weight: 230g<br>» 20 pcs/bulk box |