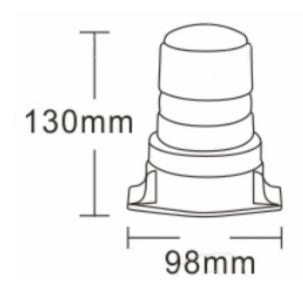

#### PHOTO AND TECHNICAL DRAWING:

### **TECHNICAL SPECIFICATIONS:**

| MATERIAL                    | LED/LM<br>Quantity | MOUNTING | WIRE     | FUNCTION           | WATT  | VOLTAGE  | CERTIFICATES | PACKING -<br>BULK BOX                                                      |
|-----------------------------|--------------------|----------|----------|--------------------|-------|----------|--------------|----------------------------------------------------------------------------|
| » Housing: PC<br>» Lens: PC | »16 LED            | » screw  | » 300 mm | » 1 rotating flash | » 13W | » 12/24V | » ECE R10    | » cart. dim.:<br>110x100x140mm<br>» lamp weight: 230g<br>» 20 pcs/bulk box |