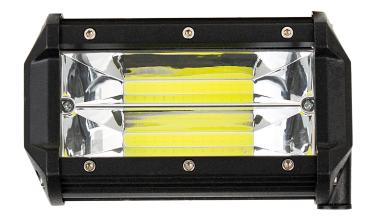

### PHOTO AND TECHNICAL DRAWING:







# **TECHNICAL SPECIFICATIONS:**

| MATERIAL                    | LED/LM<br>QUANTITY  | MOUNTING | WIRE    | FUNCTION                | WATT    | VOLTAGE  | CERTIFICATES | PACKING/<br>WEIGHT                                                 |
|-----------------------------|---------------------|----------|---------|-------------------------|---------|----------|--------------|--------------------------------------------------------------------|
| » Lens: PC<br>» Housing: AL | » 2xCOB<br>» 1600LM | » screws | » 0.3 m | » work light<br>» flood | » 18,5W | » 12/24V | » ECE R10    | » cart. dim.:<br>43x42x21cm<br>» weight: 11kg<br>» 25 pcs/bulk box |

We reserve the right to change technical data and any errors. Photos and specifications are for reference only, and the actual product may var