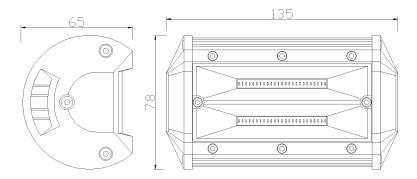

### PHOTO AND TECHNICAL DRAWING:

# **TECHNICAL SPECIFICATIONS:**

| MATERIAL                    | LED/LM<br>QUANTITY  | MOUNTING | WIRE    | FUNCTION                | WATT    | VOLTAGE  | CERTIFICATES | PACKING/<br>WEIGHT                                                 |
|-----------------------------|---------------------|----------|---------|-------------------------|---------|----------|--------------|--------------------------------------------------------------------|
| » Lens: PC<br>» Housing: AL | » 2xCOB<br>» 1600LM | » screws | » 0.3 m | » work light<br>» flood | » 18,5W | » 12/24V | » ECE R10    | » cart. dim.:<br>43x42x21cm<br>» weight: 11kg<br>» 25 pcs/bulk box |