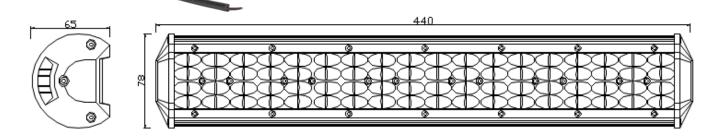

look directly into the light it may cause damage or even loss of vision.
- Install only in specialized workshops
  or professional services.
- Use in open space only.
- Use in accordance to the purpose.

## INSTALLATION INSTRUCTIONS:

- It should be used exclusively in accordance with intended use.
- Mount exclusively in specialized workshops.
- The connection between the lamp and vehicle's installation should be isolated with heat-shrink tube or alternatively with isolating tape to avoid getting water and moisture to the copper wire of the lamp which can damage electronic components. When it comes to lamp and plug, the plug should be mounted safely.
- Do not cut off tinned ends.
- Lamps must be installed only in accordance with UNECE regulations.



#### PHOTO AND TECHNICAL DRAWING:







### **TECHNICAL SPECIFICATIONS:**



We reserve the right to change technical data and any errors. Photos and specifications are for reference only, and the actual product may vary slightly. Reproduction in whole or parts of the catalog without written authorization is prohibited.