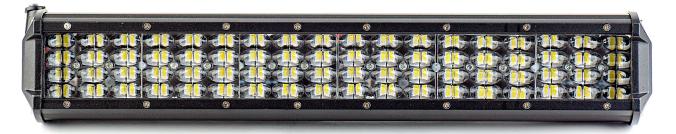

not look directly into the light it may cause damage or even loss of vision.
- Install only in specialized workshops
  or professional services.
- Use in open space only.
- Use in accordance to the purpose.

## INSTALLATION INSTRUCTIONS:

- It should be used exclusively in accordance with intended use.
- Mount exclusively in specialized workshops.
- The connection between the lamp and vehicle's installation should be isolated with heat-shrink tube or alternatively with isolating tape to avoid getting water and moisture to the copper wire of the lamp which can damage electronic components. When it comes to lamp and plug, the plug should be mounted safely.
- Do not cut off tinned ends.
- Lamps must be installed only in accordance with UNECE regulations.



#### PHOTO AND TECHNICAL DRAWING:







### **TECHNICAL SPECIFICATIONS:**



We reserve the right to change technical data and any errors. Photos and specifications are for reference only, and the actual product may vary slightly. Reproduction in whole or parts of the catalog without written authorization is prohibited.