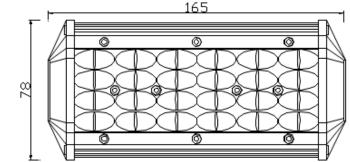

PHOTO AND TECHNICAL DRAWING:

## TECHNICAL SPECIFICATIONS:

| MATERIAL                    | LED/LM<br>QUANTITY   | MOUNTING | WIRE    | FUNCTION                | WATT    | VOLTAGE  | CERTIFICATES | PACKING/<br>WEIGHT                                                 |
|-----------------------------|----------------------|----------|---------|-------------------------|---------|----------|--------------|--------------------------------------------------------------------|
| » Lens: PC<br>» Housing: AL | » 24 LED<br>» 2000LM | » screws | » 0.3 m | » work light<br>» flood | » 24,5W | » 12/24V | » ECE R10    | » cart. dim.:<br>60x57x29cm<br>» weight: 13kg<br>» 20 pcs/bulk box |