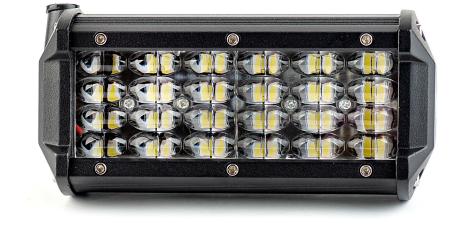

PHOTO AND TECHNICAL DRAWING:

## WARNINGS FOR THE USER:

**REFERENCE:** 

**LB0115** 

• Do not look directly into the light - it may cause damage or even loss of vision.

PANEL LED 24XLED

- Install only in specialized workshops or professional services.
- Use in open space only.
- Use in accordance to the purpose.