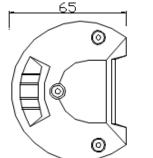

PHOTO AND TECHNICAL DRAWING:

## TECHNICAL SPECIFICATIONS:

| MATERIAL                    | LED/LM<br>QUANTITY   | MOUNTING | WIRE    | FUNCTION                | WATT    | VOLTAGE  | CERTIFICATES | PACKING/<br>WEIGHT                                                 |
|-----------------------------|----------------------|----------|---------|-------------------------|---------|----------|--------------|--------------------------------------------------------------------|
| » Lens: PC<br>» Housing: AL | » 24 LED<br>» 2000LM | » screws | » 0.3 m | » work light<br>» flood | » 24,5W | » 12/24V | » ECE R10    | » cart. dim.:<br>60x57x29cm<br>» weight: 13kg<br>» 20 pcs/bulk box |