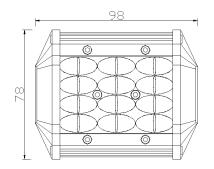

it may cause damage or even loss of vision.
- Install only in specialized workshops or professional services.
- · Use in open space only.
- Use in accordance to the purpose.

#### **INSTALLATION INSTRUCTIONS:**

- It should be used exclusively in accordance with intended use.
- · Mount exclusively in specialized workshops.
- The connection between the lamp and vehicle's installation should be isolated with heat-shrink tube or alternatively with isolating tape to avoid getting water and moisture to the copper wire of the lamp which can damage electronic components. When it comes to lamp and plug, the plug should be mounted safely.
- · Do not cut off tinned ends.
- Lamps must be installed only in accordance with UNECE regulations.





www.myKAMAR.com

#### PHOTO AND TECHNICAL DRAWING:







### **TECHNICAL SPECIFICATIONS:**







|  | MATERIAL                    | LED/LM<br>QUANTITY   | MOUNTING | WIRE    | FUNCTION                | WATT    | VOLTAGE  | CERTIFICATES | PACKING/<br>WEIGHT                                                 |
|--|-----------------------------|----------------------|----------|---------|-------------------------|---------|----------|--------------|--------------------------------------------------------------------|
|  | » Lens: PC<br>» Housing: AL | » 12 LED<br>» 1000LM | » screws | » 0.3 m | » work light<br>» flood | » 12.8W | » 12/24V | » ECE R10    | » cart. dim.:<br>53x38x20cm<br>» weight: 15kg<br>» 40 pcs/bulk box |

We reserve the right to change technical data and any errors. Photos and specifications are for reference only, and the actual