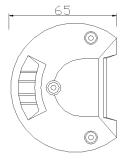

t it may cause damage or even loss of vision.
- Install only in specialized workshops or professional services.
- · Use in open space only.
- Use in accordance to the purpose.

#### **INSTALLATION INSTRUCTIONS:**

- It should be used exclusively in accordance with intended use.
- · Mount exclusively in specialized workshops.
- The connection between the lamp and vehicle's installation should be isolated with heat-shrink tube or alternatively with isolating tape to avoid getting water and moisture to the copper wire of the lamp which can damage electronic components. When it comes to lamp and plug, the plug should be mounted safely.
- · Do not cut off tinned ends.
- Lamps must be installed only in accordance with UNECE regulations.





www.myKAMAR.com

#### PHOTO AND TECHNICAL DRAWING:







### **TECHNICAL SPECIFICATIONS:**







|  | MATERIAL                    | LED/LM<br>QUANTITY   | MOUNTING | WIRE    | FUNCTION                | WATT    | VOLTAGE  | CERTIFICATES | PACKING/<br>WEIGHT                                                 |
|--|-----------------------------|----------------------|----------|---------|-------------------------|---------|----------|--------------|--------------------------------------------------------------------|
|  | » Lens: PC<br>» Housing: AL | » 12 LED<br>» 1000LM | » screws | » 0.3 m | » work light<br>» flood | » 12.8W | » 12/24V | » ECE R10    | » cart. dim.:<br>53x38x20cm<br>» weight: 15kg<br>» 40 pcs/bulk box |

We reserve the right to change technical data and any errors. Photos and specifications are for reference only, and the actu