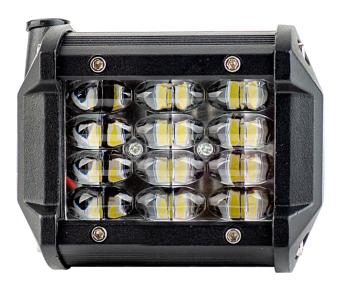

ght it may cause damage or even loss of vision.
- Install only in specialized workshops or professional services.
- · Use in open space only.
- Use in accordance to the purpose.

#### **INSTALLATION INSTRUCTIONS:**

- It should be used exclusively in accordance with intended use.
- · Mount exclusively in specialized workshops.
- The connection between the lamp and vehicle's installation should be isolated with heat-shrink tube or alternatively with isolating tape to avoid getting water and moisture to the copper wire of the lamp which can damage electronic components. When it comes to lamp and plug, the plug should be mounted safely.
- · Do not cut off tinned ends.
- Lamps must be installed only in accordance with UNECE regulations.





www.myKAMAR.com

#### PHOTO AND TECHNICAL DRAWING:







### **TECHNICAL SPECIFICATIONS:**







|  | MATERIAL                    | LED/LM<br>QUANTITY   | MOUNTING | WIRE    | FUNCTION                | WATT    | VOLTAGE  | CERTIFICATES | PACKING/<br>WEIGHT                                                 |
|--|-----------------------------|----------------------|----------|---------|-------------------------|---------|----------|--------------|--------------------------------------------------------------------|
|  | » Lens: PC<br>» Housing: AL | » 12 LED<br>» 1000LM | » screws | » 0.3 m | » work light<br>» flood | » 12.8W | » 12/24V | » ECE R10    | » cart. dim.:<br>53x38x20cm<br>» weight: 15kg<br>» 40 pcs/bulk box |

We reserve the right to change technical data and any errors. Photos and specifications are for reference only, and the ac