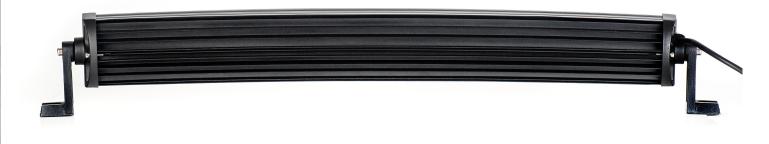

into the light it may cause damage or even loss of vision.
- Install only in specialized workshops or professional services.
- Use in open space only.
- Use in accordance to the purpose.

#### INSTALLATION INSTRUCTIONS:

- It should be used exclusively in accordance with intended use.
- Mount exclusively in specialized workshops.
- The connection between the lamp and vehicle's installation should be isolated with heat shrink tube or alternatively with isolating tape to avoid getting water and moisture to the copper wire of the lamp which can damage electronic components. When it comes to lamp and plug, the plug should be mounted safely.
- Do not cut off tinned ends.
- Lamps must be installed only in accordance with UNECE regulations.



## www.myKAMAR.com

PHOTO AND TECHNICAL DRAWING:







#### **TECHNICAL SPECIFICATIONS:**



We reserve the right to change technical data and any errors. Photos and specifications are for reference only, and the actual product may vary slightly. Reproduction in whole or parts of the catalog without written authorization is prohibited.