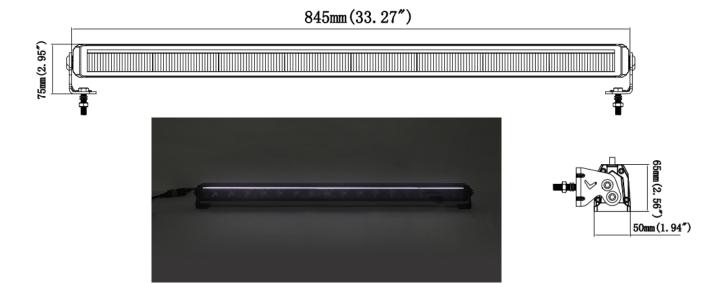

#### PHOTO AND TECHNICAL DRAWING:

## **TECHNICAL SPECIFICATIONS:**

|  | MATERIAL                    | LED/LM<br>QUANTITY                  | MOUNTING | WIRE                       | FUNCTION                               | WATT       | VOLTAGE  | CERTIFICATES | PACKING -<br>BULK BOX                                               |
|--|-----------------------------|-------------------------------------|----------|----------------------------|----------------------------------------|------------|----------|--------------|---------------------------------------------------------------------|
|  | » Housing: AL<br>» Lens: PC | »16+57 LED<br>» 10279 LM<br>» 16 LM | » screws | » 250 mm with DT connector | » work light<br>» combo<br>» LED strip | » 124W+10W | » 12/24V | » ECE R10    | » cart. dim.:<br>960x110x68mm<br>» weight:3000g<br>» 4 pcs/bulk box |