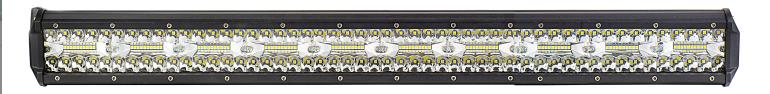

#### PHOTO AND TECHNICAL DRAWING:

## TECHNICAL SPECIFICATIONS:

| MATERIAL                    | LED/LM<br>QUANTITY     | MOUNTING | WIRE     | FUNCTION                | WATT   | VOLTAGE  | CERTIFICATES | PACKING -<br>BULK BOX                                                |
|-----------------------------|------------------------|----------|----------|-------------------------|--------|----------|--------------|----------------------------------------------------------------------|
| » Housing: AL<br>» Lens: PC | »200 LED<br>» 13000 LM | » screws | » 300 mm | » work light<br>» combo | » 164W | » 12/24V | » ECE R10    | » cart. dim.:<br>132x115x830mm<br>» weight:1395g<br>» 6 pcs/bulk box |