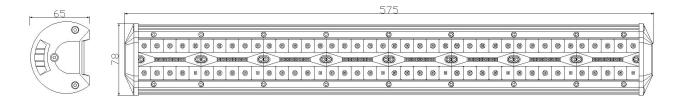

#### PHOTO AND TECHNICAL DRAWING:

## **TECHNICAL SPECIFICATIONS:**

| MATERIAL                    | LED/LM<br>QUANTITY      | MOUNTING | WIRE     | FUNCTION                | WATT    | VOLTAGE  | CERTIFICATES | PACKING -<br>BULK BOX                                                |
|-----------------------------|-------------------------|----------|----------|-------------------------|---------|----------|--------------|----------------------------------------------------------------------|
| » Housing: AL<br>» Lens: PC | » 160 LED<br>» 10400 LM | » screws | » 300 mm | » work light<br>» combo | » 132 W | » 12/24V | » ECE R10    | » cart. dim.:<br>132x115x700mm<br>» weight:1130g<br>» 6 pcs/bulk box |