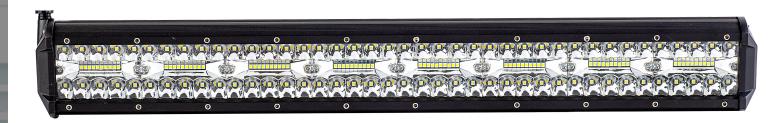

# **PANEL LED 160XLED**

#### **WARNINGS FOR THE USER:**

- · Do not look directly into the light it may cause damage or even loss of vision.
- Install only in specialized workshops or professional services.
- · Use in open space only.
- Use in accordance to the purpose.

### **INSTALLATION INSTRUCTIONS:**

- · It should be used exclusively in accordance
- · Mount exclusively in specialized workshops.
- installation should be isolated with heat-shrink tube or alternatively with isolating tape to avoid getting which can damage electronic components. When it comes to lamp and plug, the plug should be mounted safely.
- · Do not cut off tinned ends.
- Lamps must be installed only in accordance





www.myKAMAR.com

#### PHOTO AND TECHNICAL DRAWING:











## **TECHNICAL SPECIFICATIONS:**

| MATERIAL                    | LED/LM<br>QUANTITY      | MOUNTING | WIRE     | FUNCTION                | WATT    | VOLTAGE  | CERTIFICATES | PACKING -<br>BULK BOX                                                |
|-----------------------------|-------------------------|----------|----------|-------------------------|---------|----------|--------------|----------------------------------------------------------------------|
| » Housing: AL<br>» Lens: PC | » 160 LED<br>» 10400 LM | » screws | » 300 mm | » work light<br>» combo | » 132 W | » 12/24V | » ECE R10    | » cart. dim.:<br>132x115x700mm<br>» weight:1130g<br>» 6 pcs/bulk box |