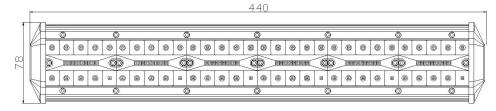

## PHOTO AND TECHNICAL DRAWING:

## **TECHNICAL SPECIFICATIONS:**

|  | MATERIAL                    | LED/LM<br>QUANTITY     | MOUNTING | WIRE     | FUNCTION                | WATT   | VOLTAGE  | CERTIFICATES | PACKING -<br>BULK BOX                                                |
|--|-----------------------------|------------------------|----------|----------|-------------------------|--------|----------|--------------|----------------------------------------------------------------------|
|  | » Housing: AL<br>» Lens: PC | » 120 LED<br>» 7800 LM | » screws | » 300 mm | » work light<br>» combo | » 92 W | » 12/24V | » ECE R10    | » cart. dim.:<br>132x115x550mm<br>» weight:910g<br>» 10 pcs/bulk box |