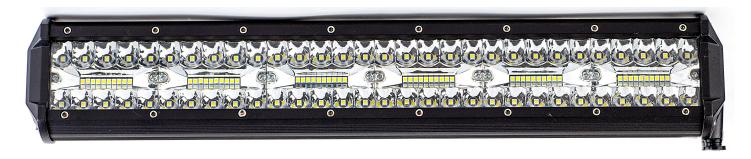

## PHOTO AND TECHNICAL DRAWING:

## **TECHNICAL SPECIFICATIONS:**

|  | MATERIAL                    | LED/LM<br>QUANTITY     | MOUNTING | WIRE     | FUNCTION                | WATT   | VOLTAGE  | CERTIFICATES | PACKING -<br>BULK BOX                                                |
|--|-----------------------------|------------------------|----------|----------|-------------------------|--------|----------|--------------|----------------------------------------------------------------------|
|  | » Housing: AL<br>» Lens: PC | » 120 LED<br>» 7800 LM | » screws | » 300 mm | » work light<br>» combo | » 92 W | » 12/24V | » ECE R10    | » cart. dim.:<br>132x115x550mm<br>» weight:910g<br>» 10 pcs/bulk box |