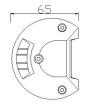

## PHOTO AND TECHNICAL DRAWING:

## **TECHNICAL SPECIFICATIONS:**

|  | MATERIAL                    | LED/LM<br>QUANTITY     | MOUNTING | WIRE     | FUNCTION                | WATT   | VOLTAGE  | CERTIFICATES | PACKING -<br>BULK BOX                                                |
|--|-----------------------------|------------------------|----------|----------|-------------------------|--------|----------|--------------|----------------------------------------------------------------------|
|  | » Housing: AL<br>» Lens: PC | » 120 LED<br>» 7800 LM | » screws | » 300 mm | » work light<br>» combo | » 92 W | » 12/24V | » ECE R10    | » cart. dim.:<br>132x115x550mm<br>» weight:910g<br>» 10 pcs/bulk box |