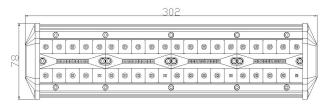

## PHOTO AND TECHNICAL DRAWING:

## **TECHNICAL SPECIFICATIONS:**

|  | MATERIAL                    | LED/LM<br>QUANTITY    | MOUNTING | WIRE     | FUNCTION                | WATT    | VOLTAGE  | CERTIFICATES | PACKING -<br>BULK BOX                                                 |
|--|-----------------------------|-----------------------|----------|----------|-------------------------|---------|----------|--------------|-----------------------------------------------------------------------|
|  | » Housing: AL<br>» Lens: PC | » 80 LED<br>» 5200 LM | » screws | » 300 mm | » work light<br>» combo | » 61,5W | » 12/24V | » ECE R10    | » cart. dim.:<br>132x115x410mm<br>» weight: 690g<br>» 10 pcs/bulk box |