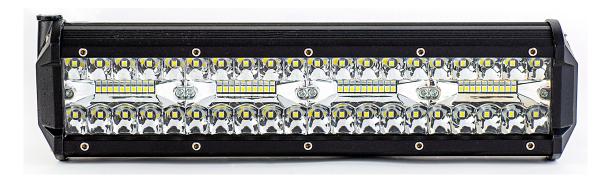

## PHOTO AND TECHNICAL DRAWING:

## **TECHNICAL SPECIFICATIONS:**

|  | MATERIAL                    | LED/LM<br>QUANTITY    | MOUNTING | WIRE     | FUNCTION                | WATT    | VOLTAGE  | CERTIFICATES | PACKING -<br>BULK BOX                                                 |
|--|-----------------------------|-----------------------|----------|----------|-------------------------|---------|----------|--------------|-----------------------------------------------------------------------|
|  | » Housing: AL<br>» Lens: PC | » 80 LED<br>» 5200 LM | » screws | » 300 mm | » work light<br>» combo | » 61,5W | » 12/24V | » ECE R10    | » cart. dim.:<br>132x115x410mm<br>» weight: 690g<br>» 10 pcs/bulk box |