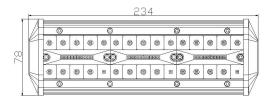

## PHOTO AND TECHNICAL DRAWING:

## TECHNICAL SPECIFICATIONS:

| MATERIAL                    | LED/LM<br>QUANTITY    | MOUNTING | WIRE     | FUNCTION                | WATT   | VOLTAGE  | CERTIFICATES | PACKING -<br>BULK BOX                                                 |
|-----------------------------|-----------------------|----------|----------|-------------------------|--------|----------|--------------|-----------------------------------------------------------------------|
| » Housing: AL<br>» Lens: PC | » 60 LED<br>» 3900 LM | » screws | » 300 mm | » work light<br>» combo | » 39 W | » 12/24V | » ECE R10    | » cart. dim.:<br>132x115x340mm<br>» weight: 535g<br>» 20 pcs/bulk box |