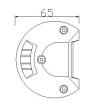

## PHOTO AND TECHNICAL DRAWING:

## TECHNICAL SPECIFICATIONS:

| MATERIAL                    | LED/LM<br>QUANTITY    | MOUNTING | WIRE     | FUNCTION                | WATT   | VOLTAGE  | CERTIFICATES | PACKING -<br>BULK BOX                                                 |
|-----------------------------|-----------------------|----------|----------|-------------------------|--------|----------|--------------|-----------------------------------------------------------------------|
| » Housing: AL<br>» Lens: PC | » 60 LED<br>» 3900 LM | » screws | » 300 mm | » work light<br>» combo | » 39 W | » 12/24V | » ECE R10    | » cart. dim.:<br>132x115x340mm<br>» weight: 535g<br>» 20 pcs/bulk box |