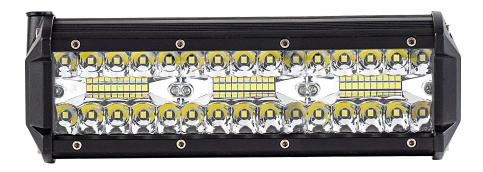

## PHOTO AND TECHNICAL DRAWING:

## TECHNICAL SPECIFICATIONS:

| MATERIAL                    | LED/LM<br>QUANTITY    | MOUNTING | WIRE     | FUNCTION                | WATT   | VOLTAGE  | CERTIFICATES | PACKING -<br>BULK BOX                                                 |
|-----------------------------|-----------------------|----------|----------|-------------------------|--------|----------|--------------|-----------------------------------------------------------------------|
| » Housing: AL<br>» Lens: PC | » 60 LED<br>» 3900 LM | » screws | » 300 mm | » work light<br>» combo | » 39 W | » 12/24V | » ECE R10    | » cart. dim.:<br>132x115x340mm<br>» weight: 535g<br>» 20 pcs/bulk box |