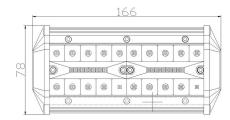

## PHOTO AND TECHNICAL DRAWING:

## **TECHNICAL SPECIFICATIONS:**

| MATERIAL                    | LED/LM<br>QUANTITY    | MOUNTING | WIRE     | FUNCTION                | WATT   | VOLTAGE  | CERTIFICATES | PACKING -<br>BULK BOX                                                 |
|-----------------------------|-----------------------|----------|----------|-------------------------|--------|----------|--------------|-----------------------------------------------------------------------|
| » Housing: AL<br>» Lens: PC | » 40 LED<br>» 2600 LM | » screws | » 300 mm | » work light<br>» combo | » 30 W | » 12/24V | » ECE R10    | » cart. dim.:<br>132x115x260mm<br>» weight: 425g<br>» 20 pcs/bulk box |