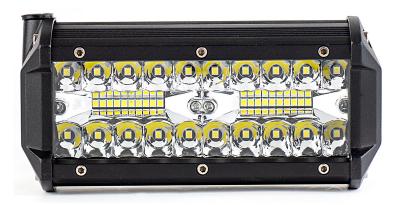

## PHOTO AND TECHNICAL DRAWING:

## **TECHNICAL SPECIFICATIONS:**

| MATERIAL                    | LED/LM<br>QUANTITY    | MOUNTING | WIRE     | FUNCTION                | WATT   | VOLTAGE  | CERTIFICATES | PACKING -<br>BULK BOX                                                 |
|-----------------------------|-----------------------|----------|----------|-------------------------|--------|----------|--------------|-----------------------------------------------------------------------|
| » Housing: AL<br>» Lens: PC | » 40 LED<br>» 2600 LM | » screws | » 300 mm | » work light<br>» combo | » 30 W | » 12/24V | » ECE R10    | » cart. dim.:<br>132x115x260mm<br>» weight: 425g<br>» 20 pcs/bulk box |